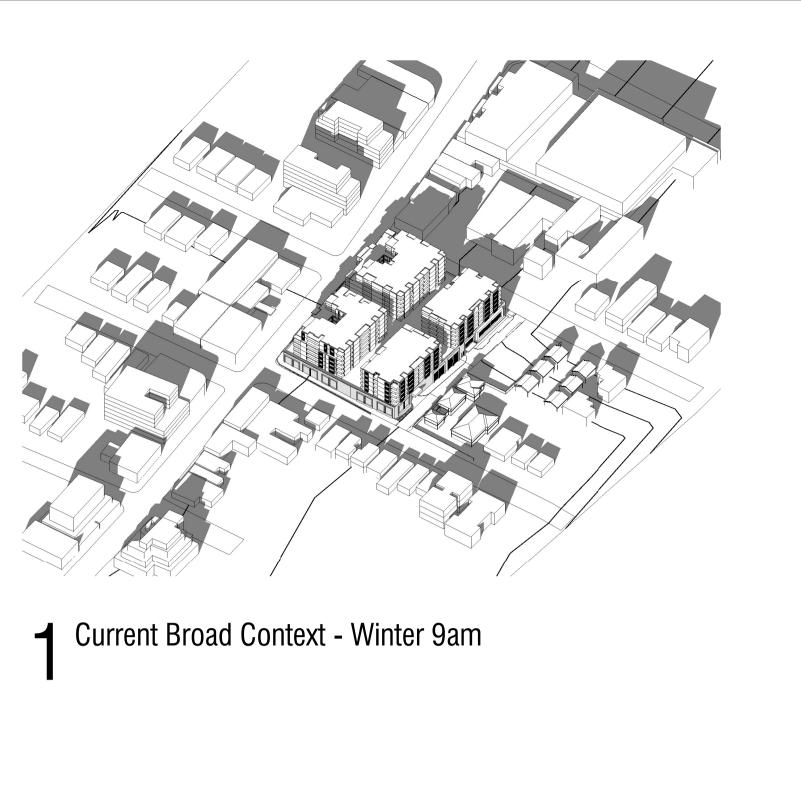

1 : 250 @ A1

JA2270 - SCC - 301

13/02/2023 11:05:51 AM

13/02/2023 11:06:07 AM SCC

JA2270 - SCC - 400

■ Solar Modelling - Current Context - Winter 9am

4 Solar Modelling - Current Context - Winter 12pm

**7** Solar Modelling - Current Context - Winter 3pm

Solar Modelling - Current Context - Winter 10am

5 Solar Modelling - Current Context - Winter 1pm

8 Solar Modelling - Current Context - Winter 4pm

Solar Modelling - Current Context - Winter 11am

6 Solar Modelling - Current Context - Winter 2pm