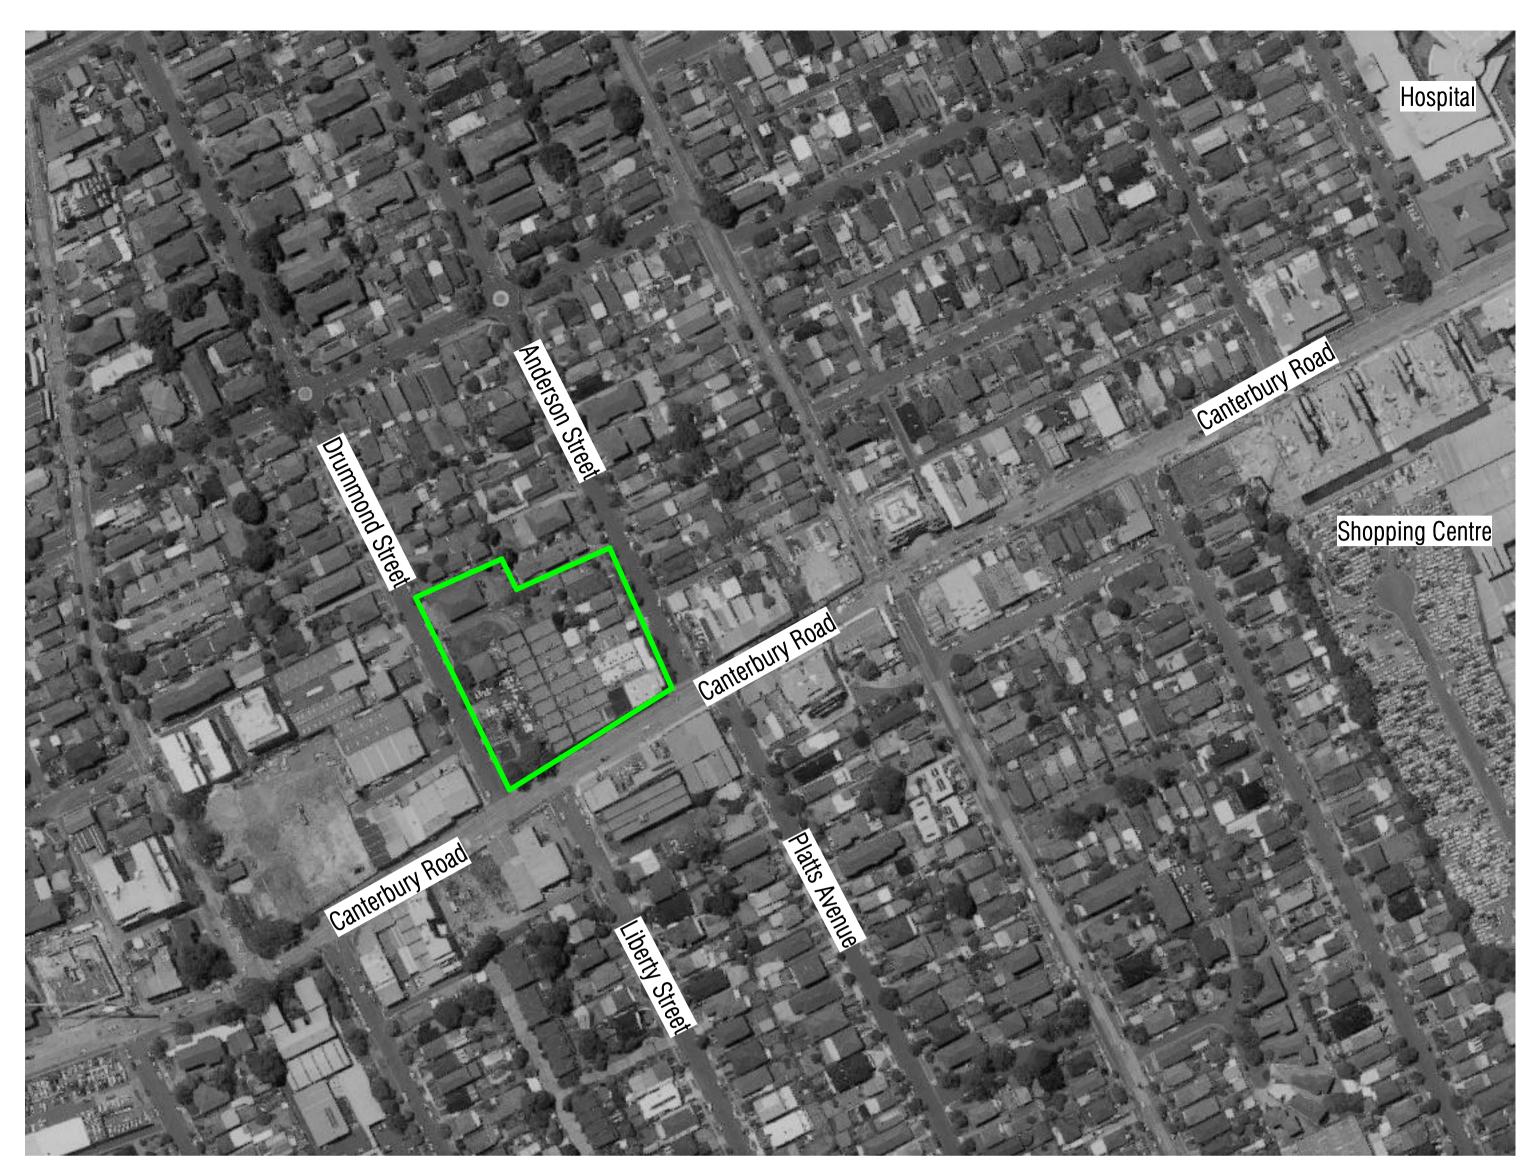

Location Plan

View from South East - Canterbury Road

## Subject Site

677, 687 Canterbury Road, 48 Drummond Street & 35, 37 & 39 Anderson Street, Belmore

REVISION SCHEDULE

ISSUE # DATE DESCRIPTION

A December 2022
B February Updated For Submission
2023 Submission