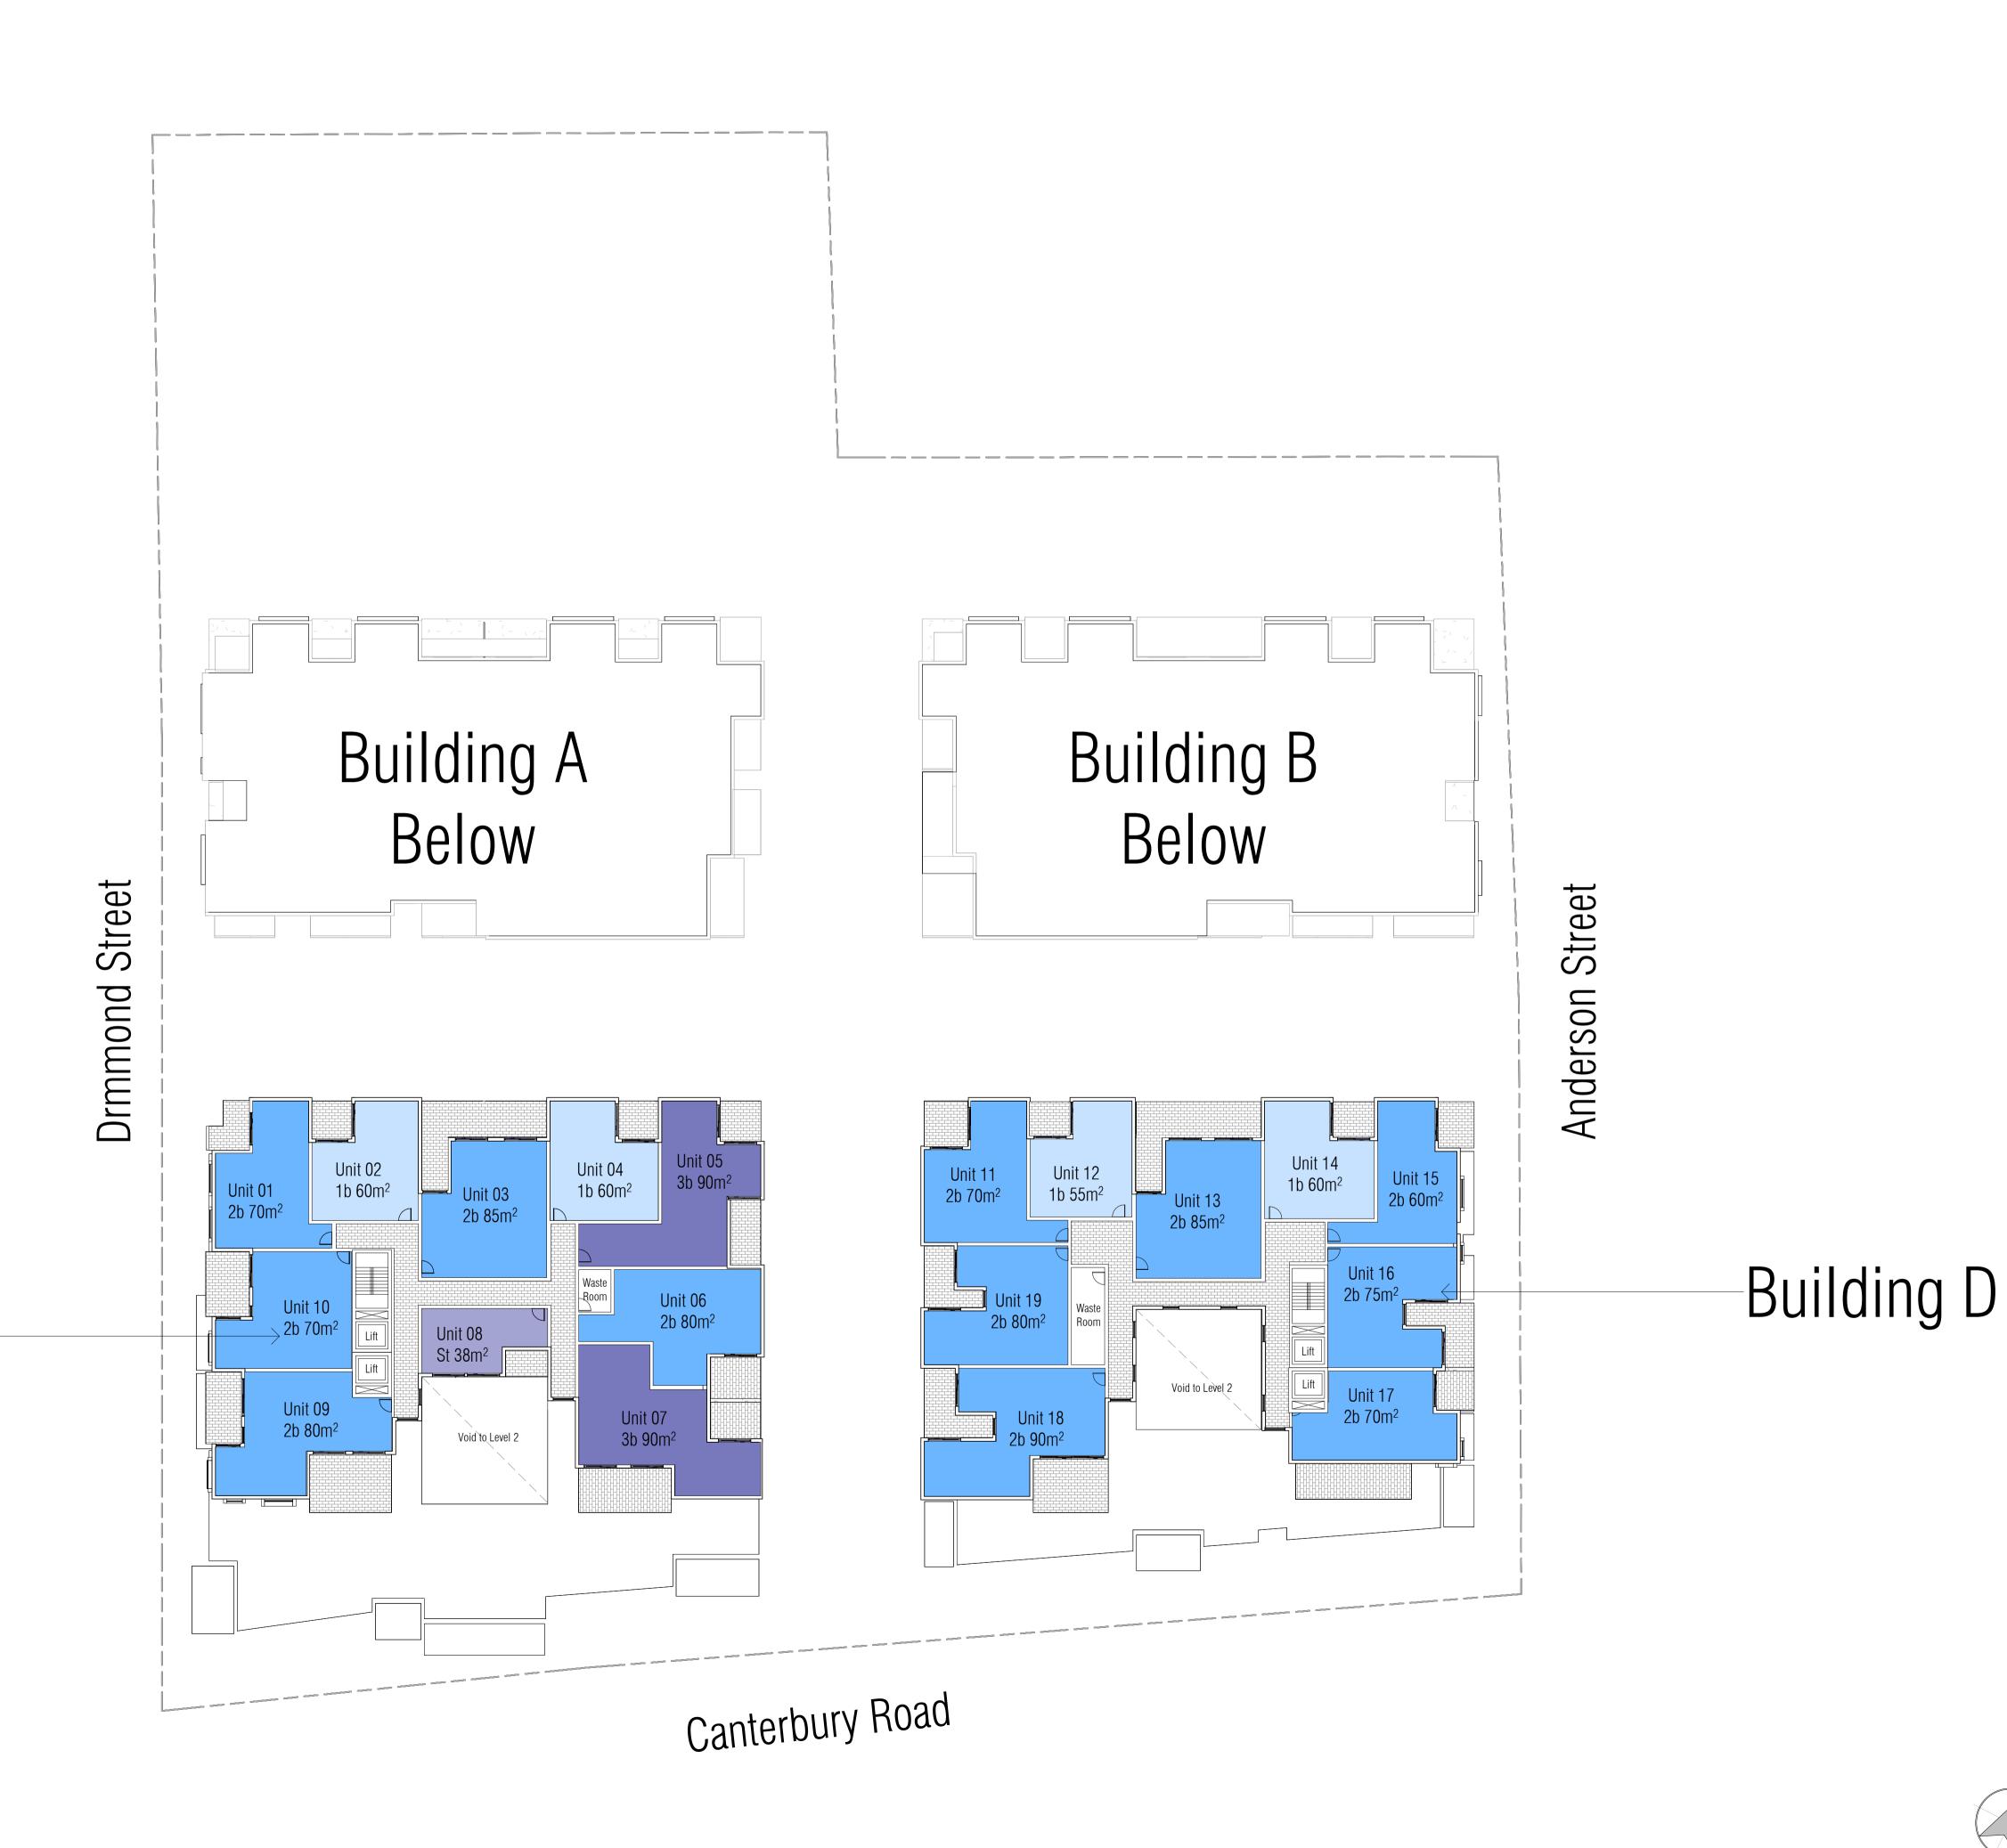

40 Murphy Street, BLAXLAND NSW 2774 info@jakaan.com.au | 0420 249 720

PROJECT TITLE

Mixed Use Affordable and

Pacific Planning Pty Ltd

677-681 Canterbury Rd, Belmore

DRAWING TITLE
Level 3,5 Plan

scale 1 : **250 @ A1** 

JA2270 - SCC - 161

B 13/02/2023 11:04:26 AM

1:250

COPYRIGHT APPLIES TO THIS DOCUMENT AND DESIGN. IT IS THE PROPERTY OF JAKAAN ARCHITECTS - REPRODUCTION OF ANY KIND IS NOT PERMITTED WITHOUT OUR CONSENT. CONTRACTORS TO VERIFY ALL DIMENSIONS AND SETOUTS ON SITE BEFORE COMMENCING WORK. SHOULD ANY DISCREPANCIES BE FOUND, PLEASE NOTIFY THE AUTHOR IMMEDIATELY SO THAT INSTRUCTION MAY BE