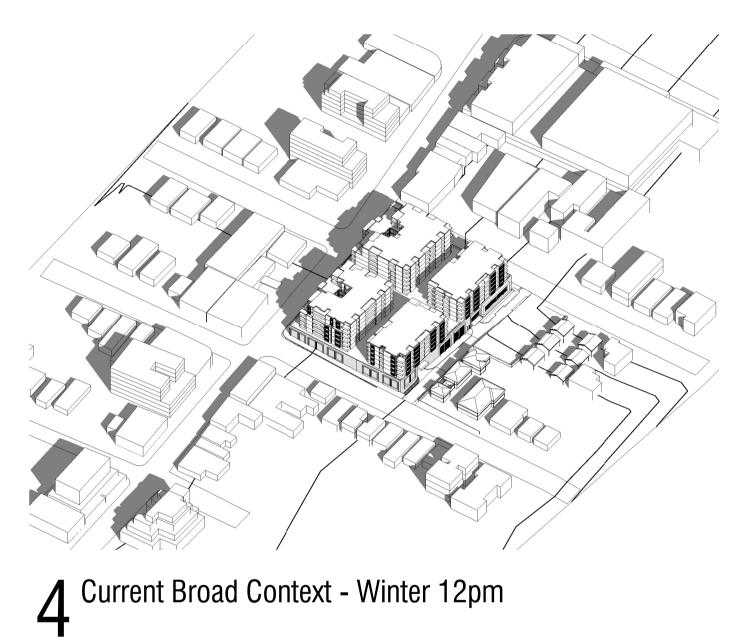

1 : 250 @ A1

JA2270 - SCC - 301

13/02/2023 11:05:51 AM

13/02/2023 11:06:07 AM SCC

JA2270 - SCC - 400

■ Solar Modelling - Current Context - Winter 9am

4 Solar Modelling - Current Context - Winter 12pm

**7** Solar Modelling - Current Context - Winter 3pm

Solar Modelling - Current Context - Winter 10am

5 Solar Modelling - Current Context - Winter 1pm

8 Solar Modelling - Current Context - Winter 4pm

Solar Modelling - Current Context - Winter 11am

6 Solar Modelling - Current Context - Winter 2pm