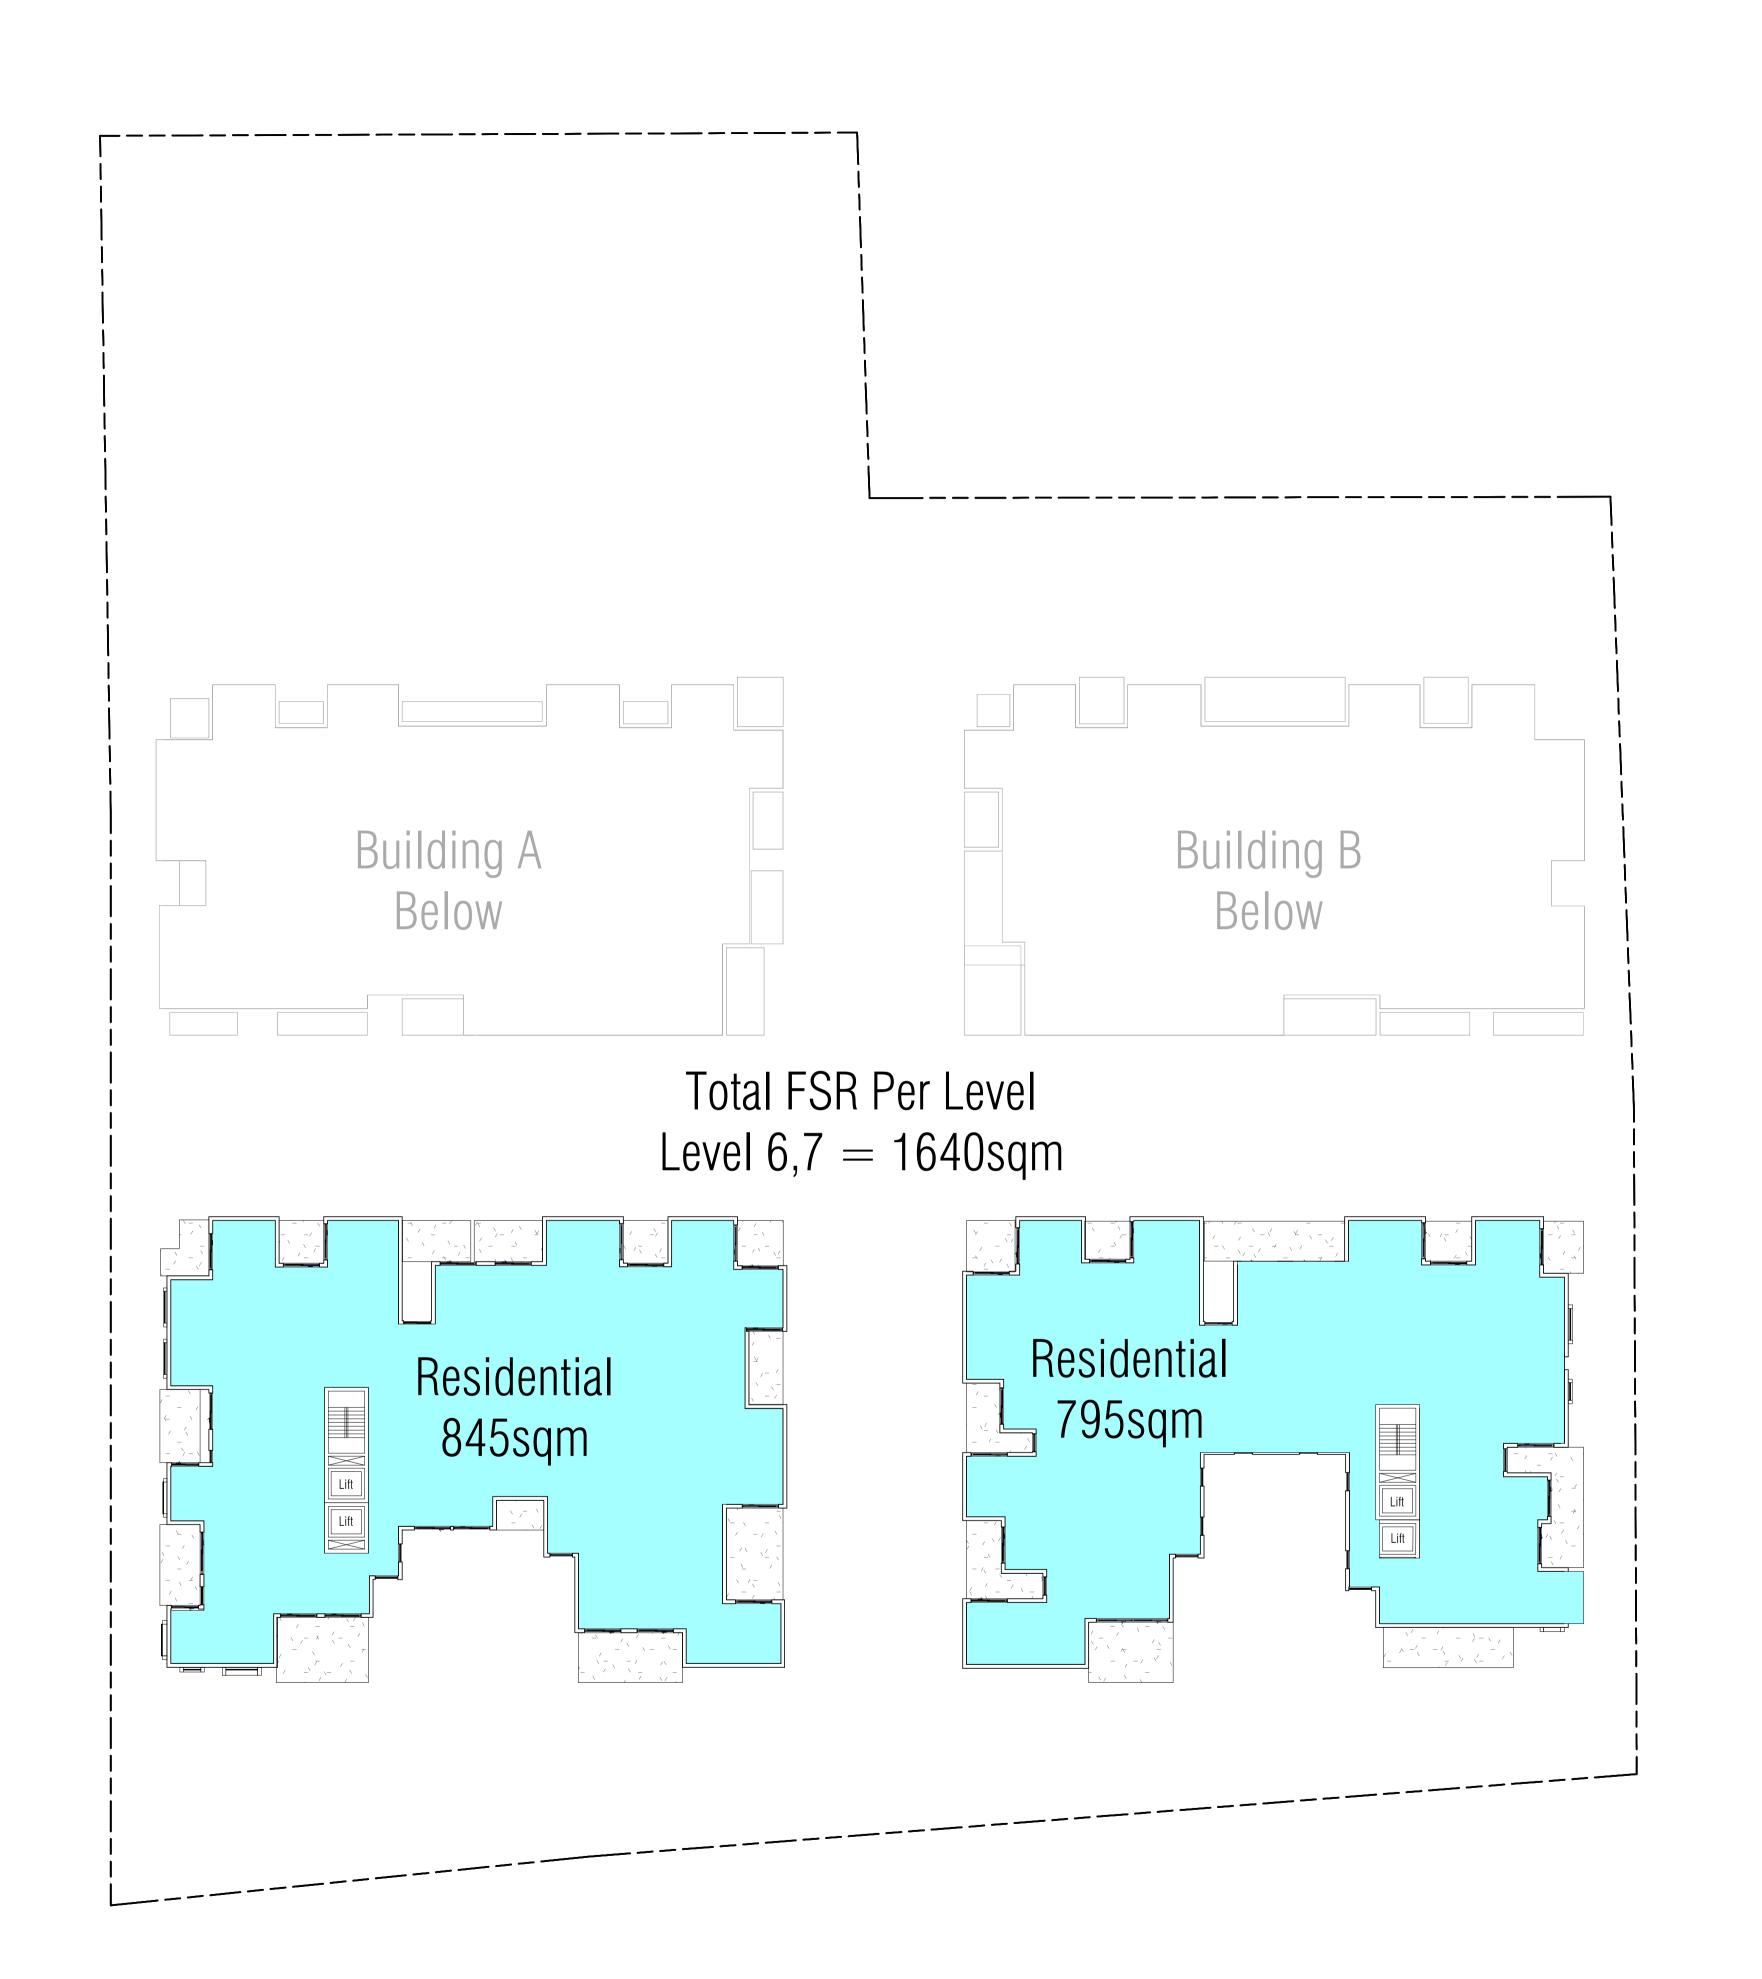

| Residential Buildings A,B,C,D             | FSR Area / Building | Total Units / Building |
|-------------------------------------------|---------------------|------------------------|
| Level 2 - Residential - Buildings A,B,C,D | 3785                | 50                     |
| Level 3 - Residential - Buildings A,B,C,D | 3785                | 44                     |
| Level 4 - Residential - Buildings A,B,C,D | 3785                | 50                     |
| Level 5 - Residential - Buildings A,B,C,D | 3785                | 44                     |
| Level 6- Residential - Buildings A,B      | 1640                | 19                     |
| Level 7- Residential - Buildings A,B      | 1640                | 19                     |
|                                           | 18420               | 226                    |

40 Murphy Street, BLAXLAND NSW 2774 info@jakaan.com.au | 0420 249 720

Mixed Use Affordable and

Market Housing

Pacific Planning Pty Ltd

ADDRESS

677-681 Canterbury Rd, Belmore

DRAWING TITI

GFA Diagrams - Level 6 & 7

1 : 250 @ A1

JA2270 - SCC - 301

13/02/2023 11:05:51 AM

13/02/2023 11:06:07 AM SCC

JA2270 - SCC - 400

■ Solar Modelling - Current Context - Winter 9am

4 Solar Modelling - Current Context - Winter 12pm

**7** Solar Modelling - Current Context - Winter 3pm