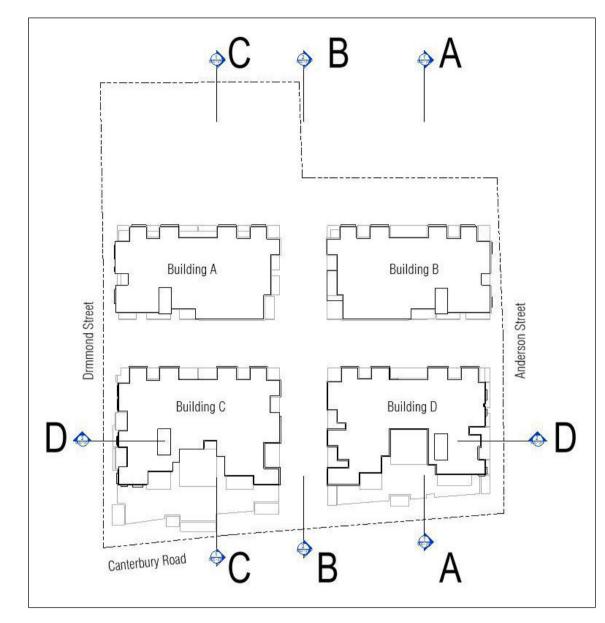

## Subject Site

677, 687 Canterbury Road, 48 Drummond Street & 35, 37 & 39 Anderson Street, Belmore

REVISION SCHEDULE

ISSUE # DATE DESCRIPTION

A December 2022
B February Updated For Submission
2023 Submission

## Subject Site

677, 687 Canterbury Road, 48 Drummond Street & 35, 37 & 39 Anderson Street, Belmore

COPYRIGHT APPLIES TO THIS DOCUMENT AND DESIGN. IT IS THE PROPERTY OF JAKAAN ARCHITECTS - REPRODUCTION OF ANY KIND IS NOT PERMITTED WITHOUT OUR CONSENT.