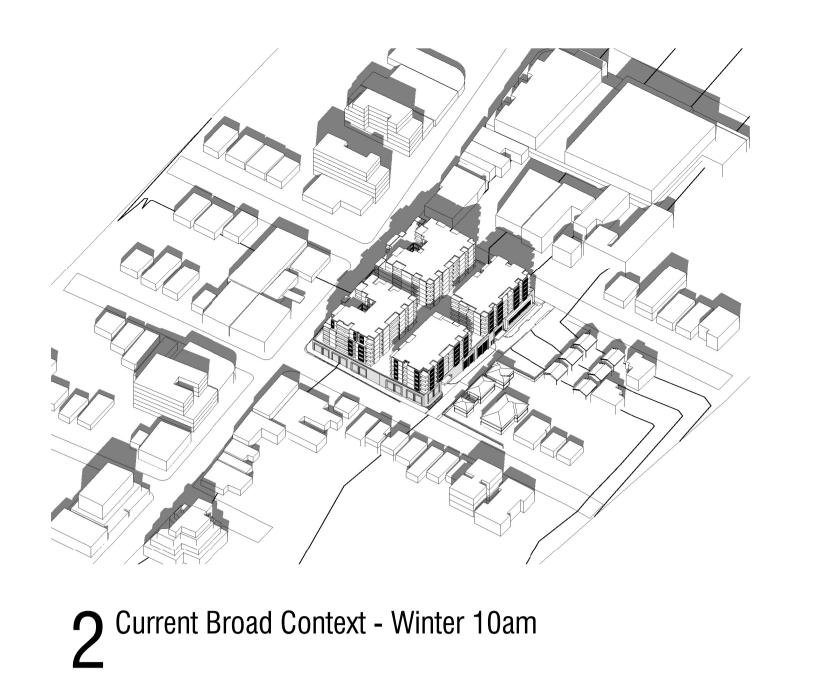

1 : 250 @ A1

JA2270 - SCC - 301

13/02/2023 11:05:51 AM

13/02/2023 11:06:07 AM SCC

JA2270 - SCC - 400

■ Solar Modelling - Current Context - Winter 9am

4 Solar Modelling - Current Context - Winter 12pm

**7** Solar Modelling - Current Context - Winter 3pm

Solar Modelling - Current Context - Winter 10am

5 Solar Modelling - Current Context - Winter 1pm

8 Solar Modelling - Current Context - Winter 4pm

Solar Modelling - Current Context - Winter 11am

6 Solar Modelling - Current Context - Winter 2pm