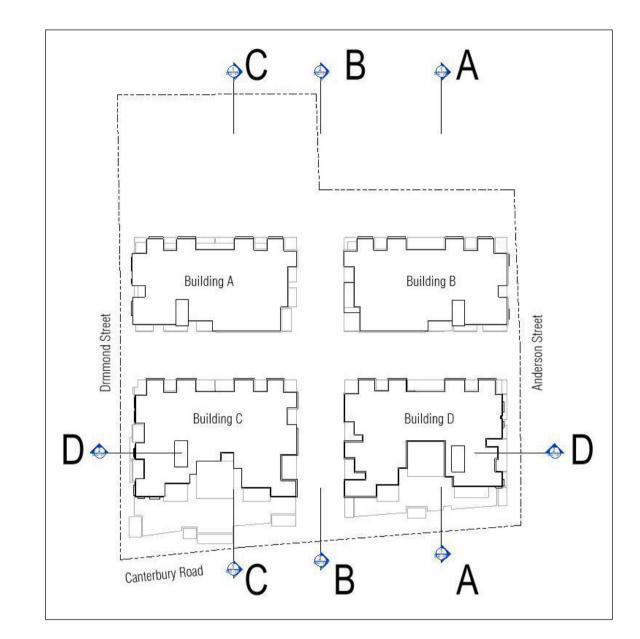

Location Plan

View from South East - Canterbury Road

Levels 6 & 7 - Plan

scale 1 : **250 @ A1** 

JA2270 - SCC - 180

3 13/02/2023 11:04:34 AM

Building C-

Building A
Concrete Roofs with Pebble Ballast Building B
Concrete Roofs with Pebble Ballast Lifts Overrun Street Overrun Street Son ond Ander Building D Building C Concrete Roofs with Pebble Ballast Concrete Roofs with Pebble Ballast Lifts Overrun Overrun Canterbury Road