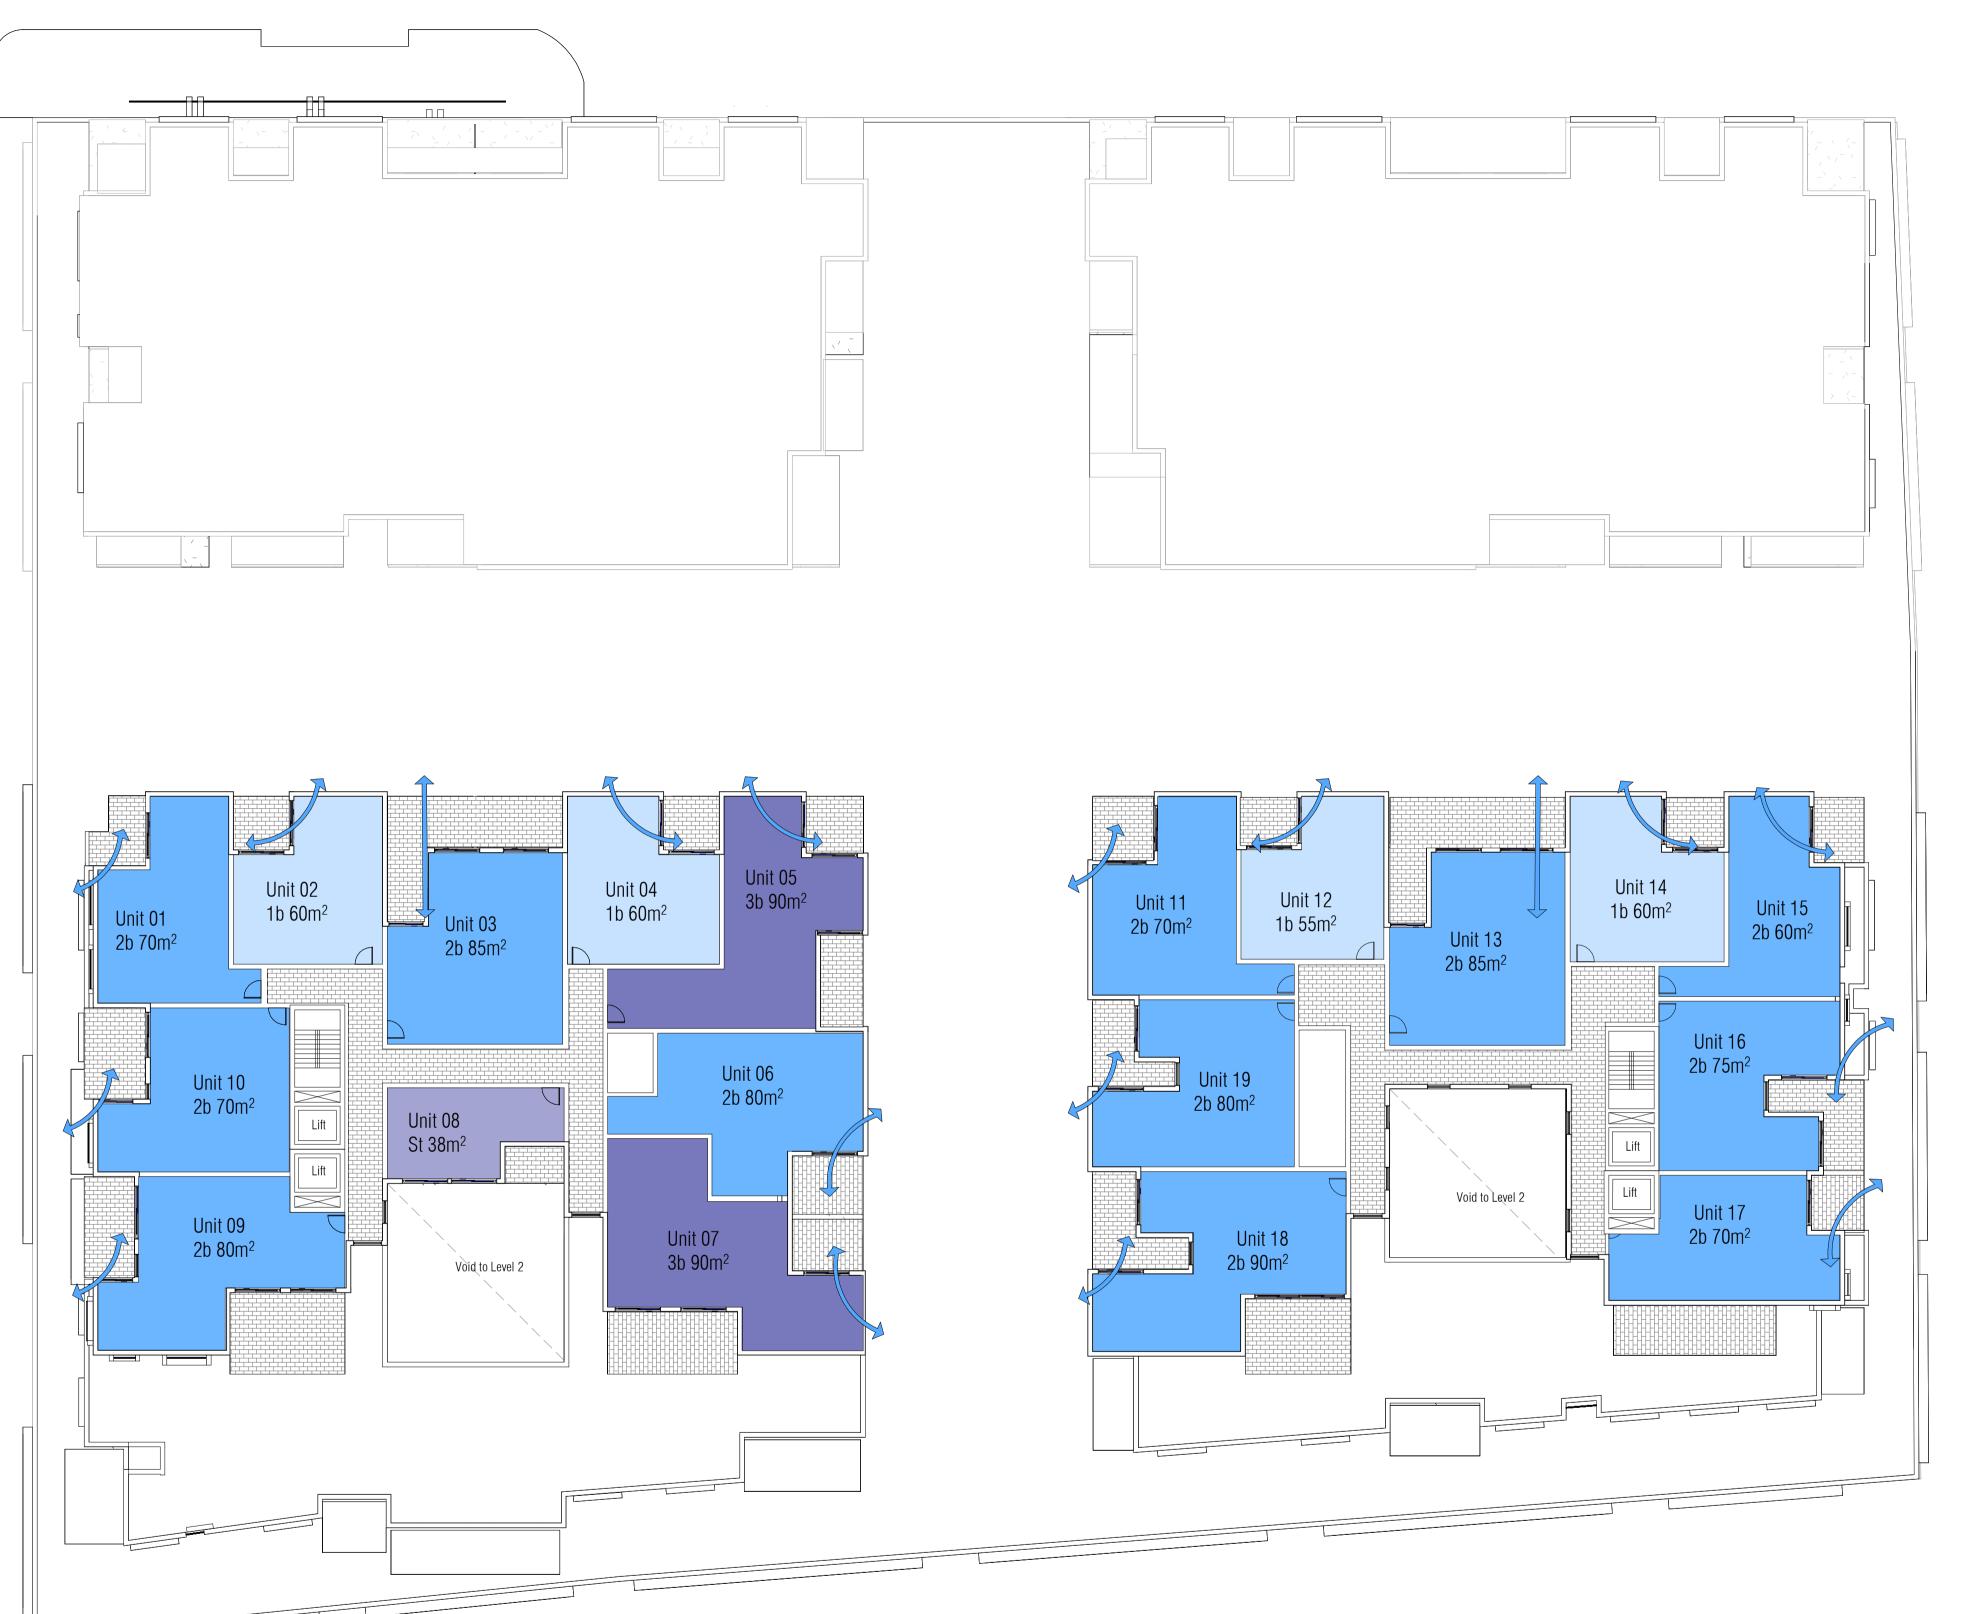

40 Murphy Street, BLAXLAND NSW 2774 info@jakaan.com.au | 0420 249 720

info@jakaan.com.au | 0420 249

Mixed Use Affordable and
Market Housing
Pacific Planning Pty Ltd

677-681 Canterbury Rd, Belmore

DRAWING TITLE

Levels 6 & 7 - Plan

scale 1 : **250 @ A1** 

JA2270 - SCC - 180

3 13/02/2023 11:04:34 AM

Building C-

Building A
Concrete Roofs with Pebble Ballast Building B
Concrete Roofs with Pebble Ballast Lifts Overrun Street Overrun Street Son ond Ander Building D Building C Concrete Roofs with Pebble Ballast Concrete Roofs with Pebble Ballast Lifts Overrun Overrun Canterbury Road