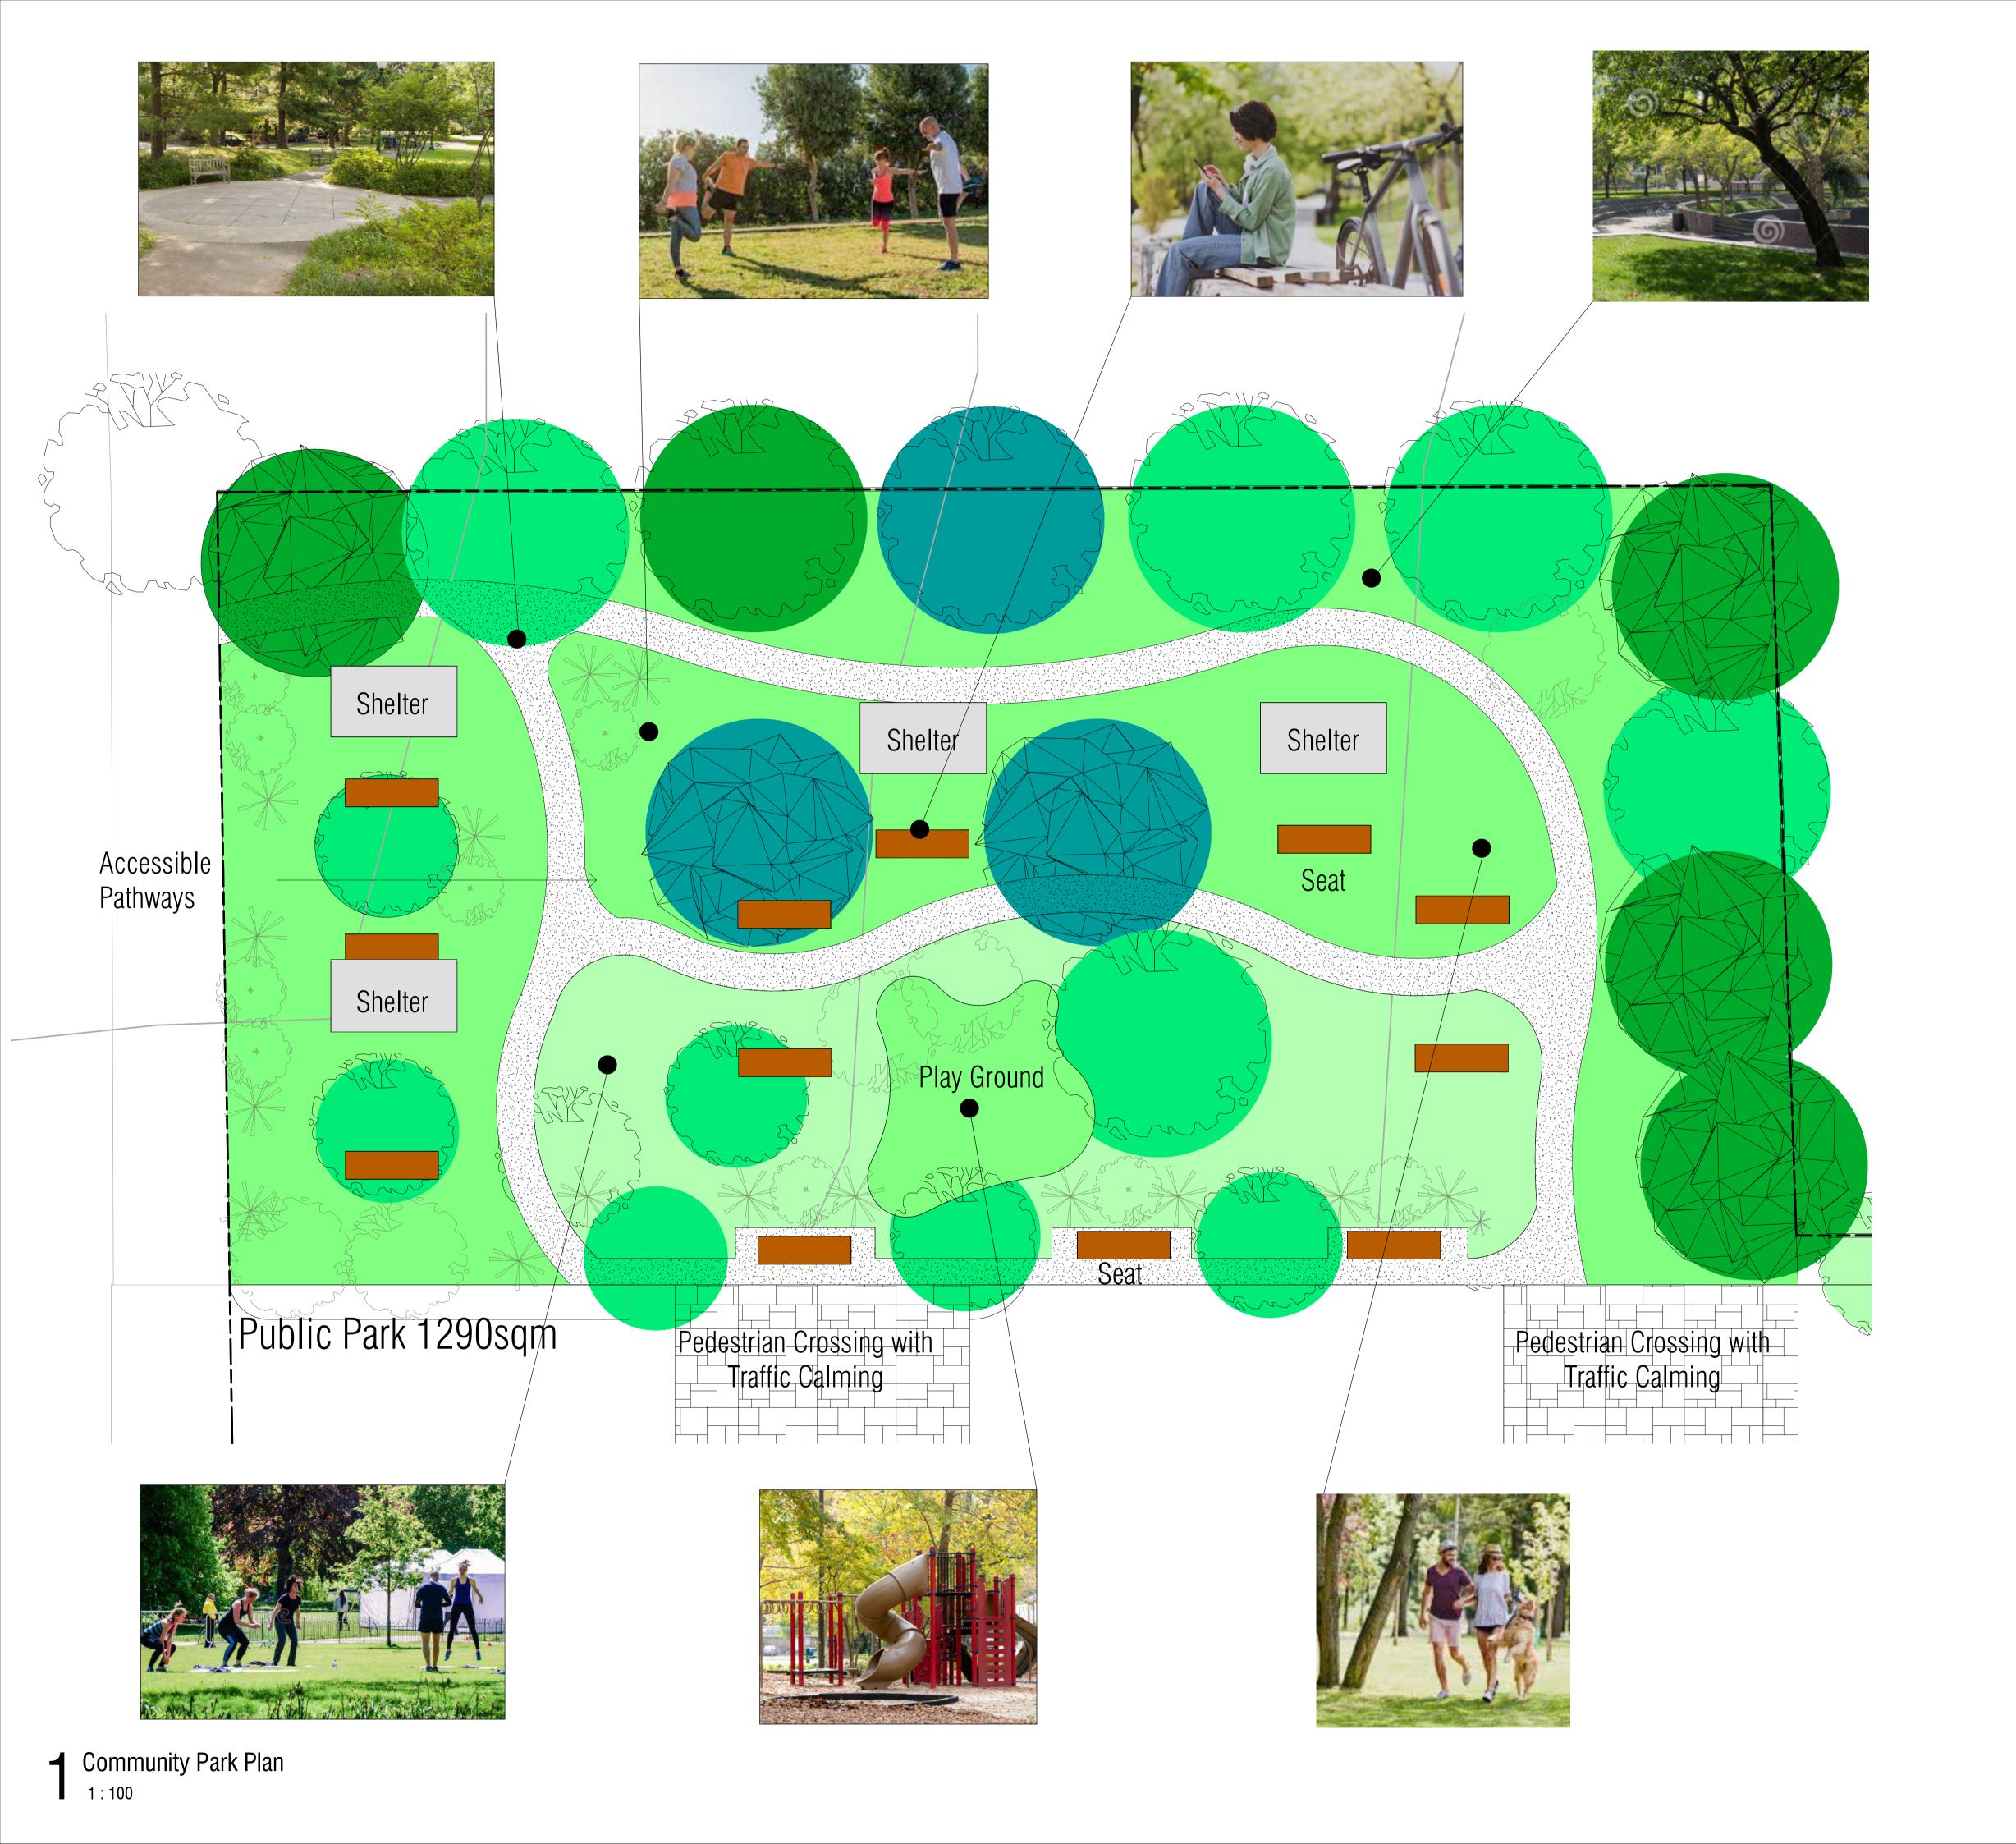

Pacific Planning Pty Ltd

ADDRESS

677-681 Canterbury Rd, Belmore

DRAWING TITLE

Community Park Plan

1:100 @ A1

JA2270 - SCC - 155

B 13/02/2023 11:04:18 AM

| Developme       | nt Data    |
|-----------------|------------|
| Site Area (sq.r | n by Calc) |
| 9900            |            |

Total Building Area for FSR 24570

Floor Space Ratio 2.5

Communal Open Space 3240q.m 33%

Deep Soil Zone 1290sqm (13%)

| Building                          | g Data              |                        |
|-----------------------------------|---------------------|------------------------|
| Building Function                 | FSR Area / Building | Total Units / Building |
| Commercial                        | 6150                | 3                      |
| Residential - Buildings A,B,C,D   | 18420               | 226                    |
| Combined Commercial & Residential | 24570               | 229                    |