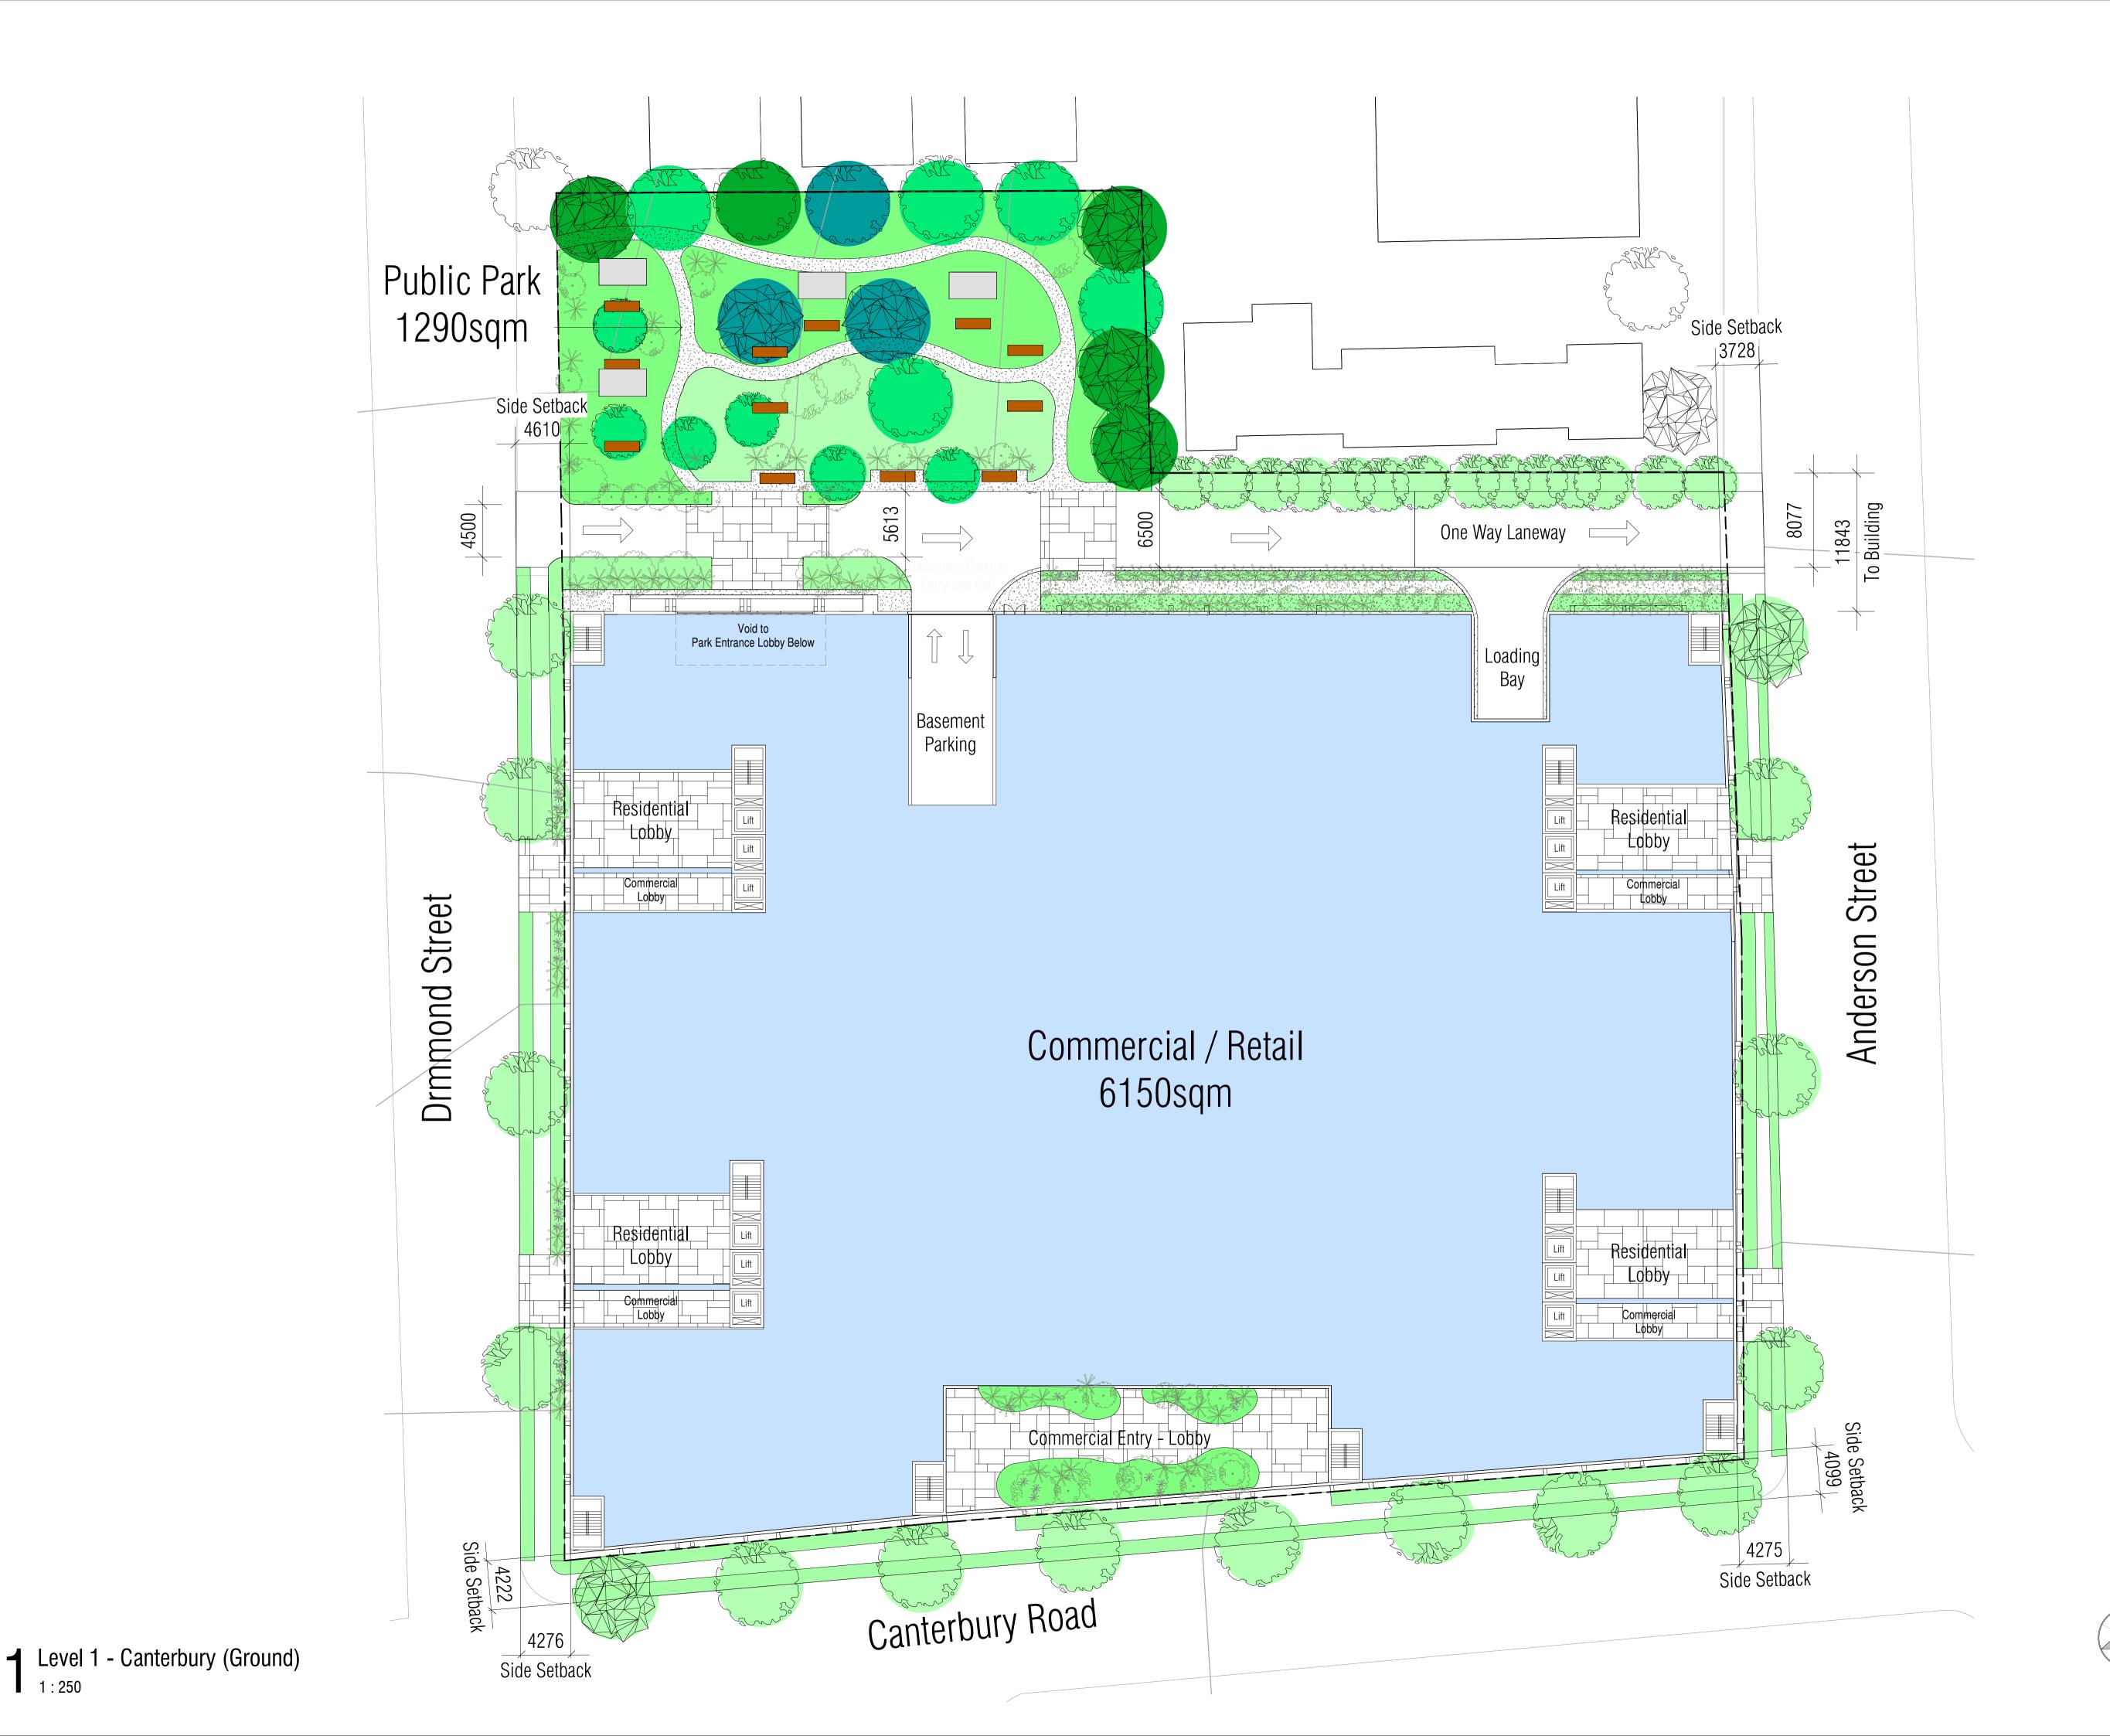

40 Murphy Street, BLAXLAND NSW 2774 info@jakaan.com.au | 0420 249 720

**Mixed Use Affordable and Pacific Planning Pty Ltd** 

677-681 Canterbury Rd, Belmore

Level 1 (Ground) Plan

1 : 250 @ A1

JA2270 - SCC - 150

13/02/2023 11:04:14 AM

1:250