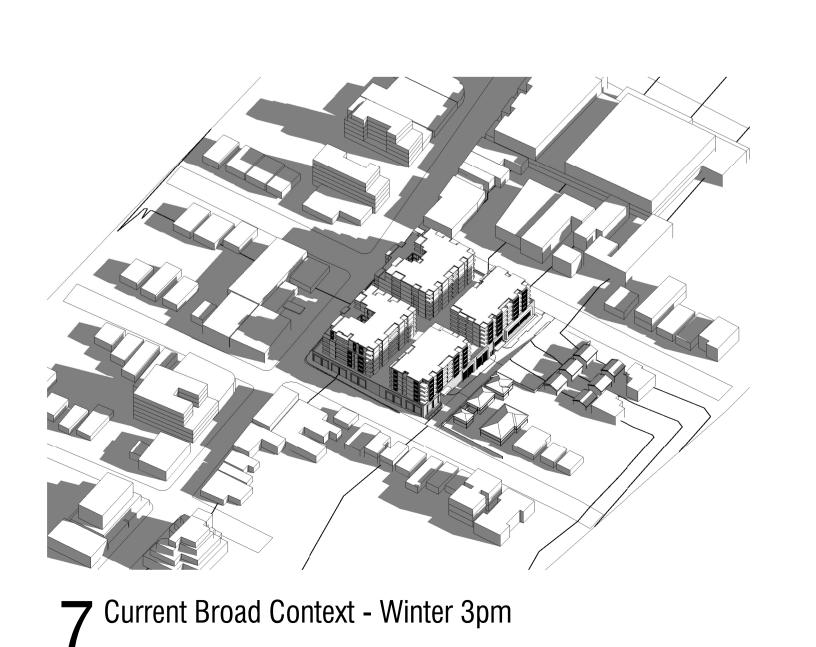

1 : 250 @ A1

JA2270 - SCC - 301

13/02/2023 11:05:51 AM

13/02/2023 11:06:07 AM SCC

JA2270 - SCC - 400

■ Solar Modelling - Current Context - Winter 9am

4 Solar Modelling - Current Context - Winter 12pm

**7** Solar Modelling - Current Context - Winter 3pm

Solar Modelling - Current Context - Winter 10am

5 Solar Modelling - Current Context - Winter 1pm

8 Solar Modelling - Current Context - Winter 4pm

Solar Modelling - Current Context - Winter 11am

6 Solar Modelling - Current Context - Winter 2pm