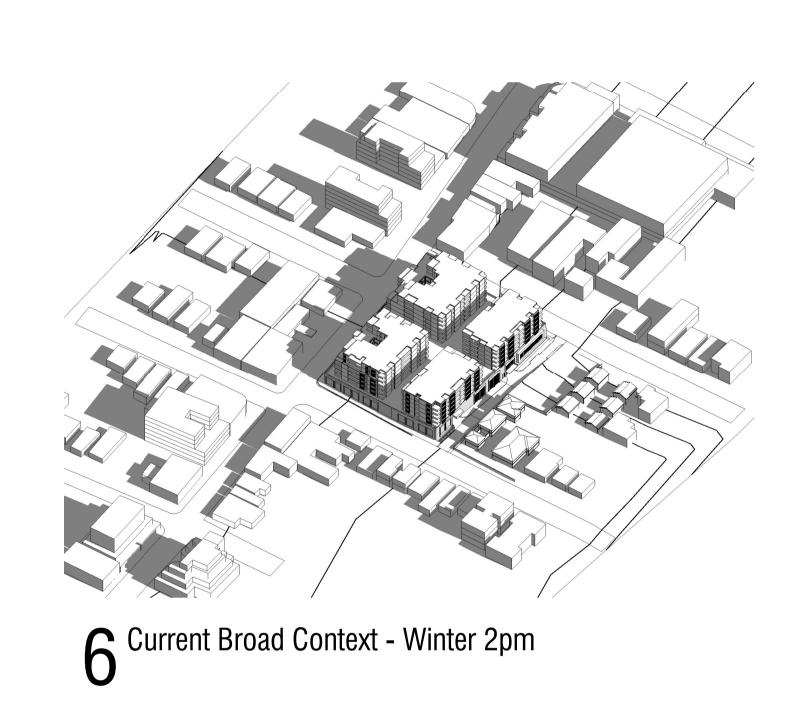

1 : 250 @ A1

JA2270 - SCC - 301

13/02/2023 11:05:51 AM

13/02/2023 11:06:07 AM SCC

JA2270 - SCC - 400

■ Solar Modelling - Current Context - Winter 9am

4 Solar Modelling - Current Context - Winter 12pm

**7** Solar Modelling - Current Context - Winter 3pm

Solar Modelling - Current Context - Winter 10am

5 Solar Modelling - Current Context - Winter 1pm

8 Solar Modelling - Current Context - Winter 4pm

Solar Modelling - Current Context - Winter 11am

6 Solar Modelling - Current Context - Winter 2pm