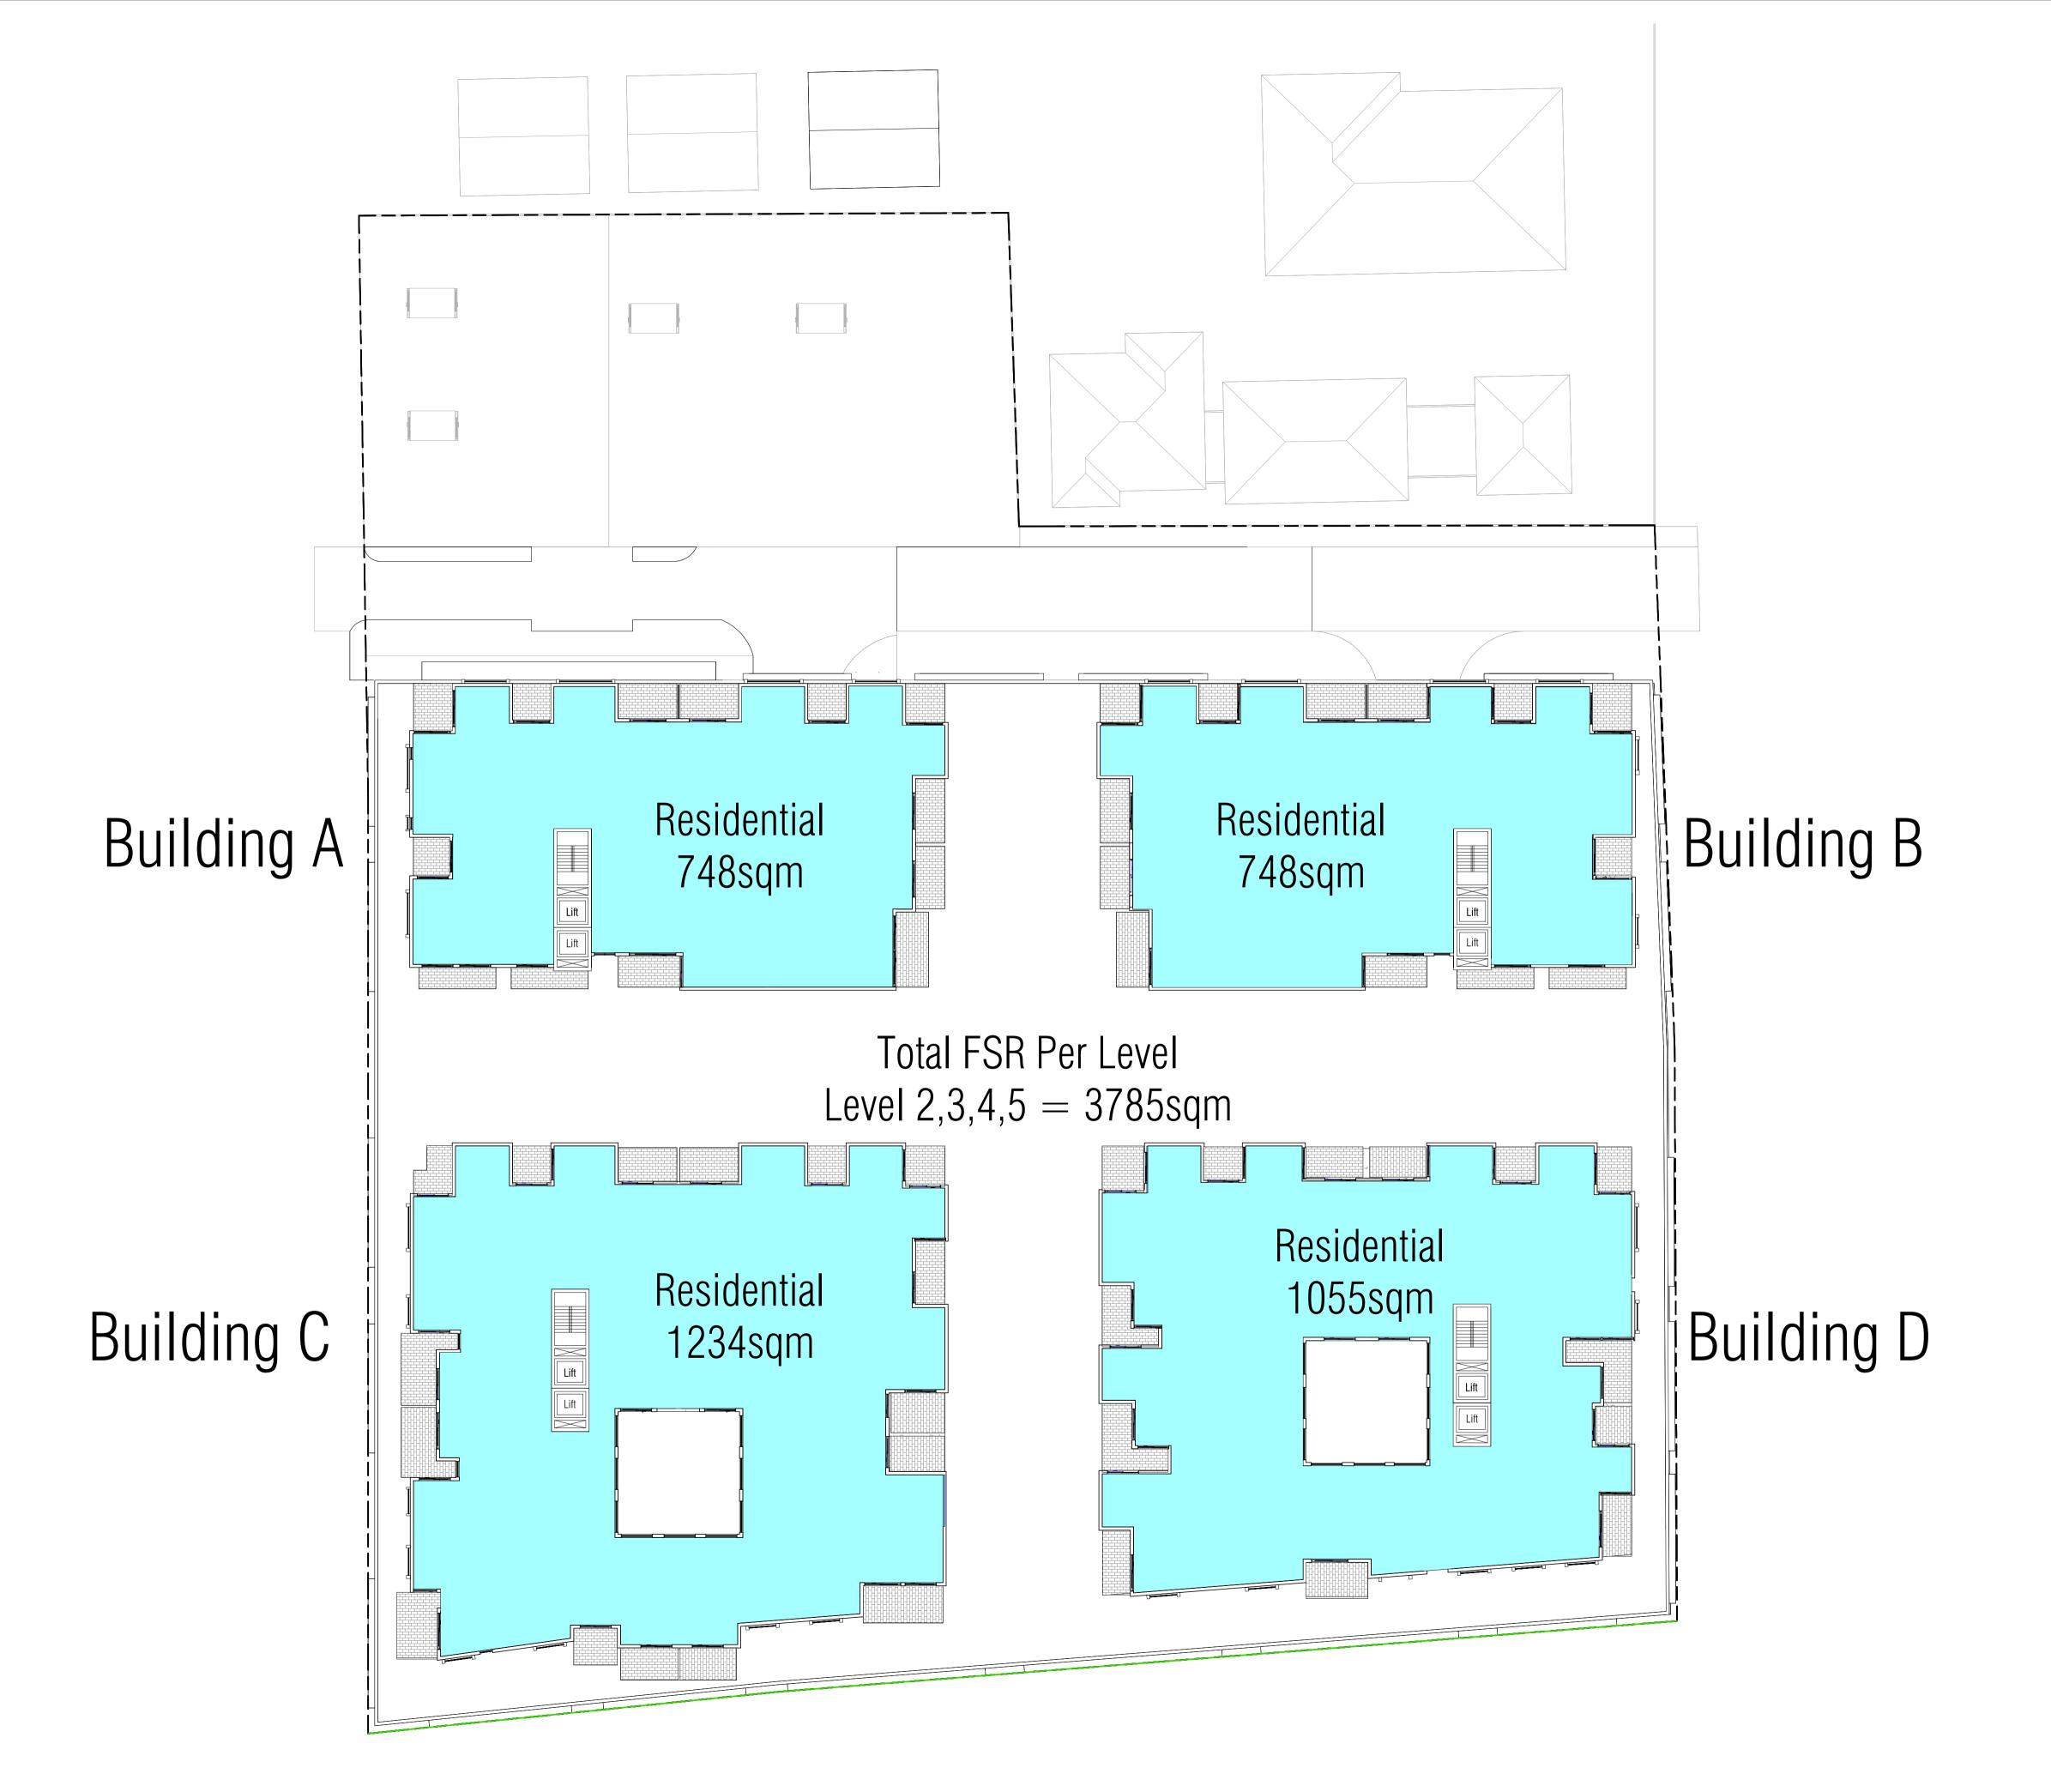

| Developme       | nt Data    |
|-----------------|------------|
| Site Area (sq.r | n by Calc) |
| 9900            |            |

Total Building Area for FSR 24570

Floor Space Ratio 2.5

Communal Open Space 3240q.m 33%

Deep Soil Zone 1290sqm (13%)

| Building                          | g Data              |                        |
|-----------------------------------|---------------------|------------------------|
| Building Function                 | FSR Area / Building | Total Units / Building |
| Commercial                        | 6150                | 3                      |
| Residential - Buildings A,B,C,D   | 18420               | 226                    |
| Combined Commercial & Residential | 24570               | 229                    |

| Residential Buildings A,B,C,D             | FSR Area / Building | Total Units / Building |
|-------------------------------------------|---------------------|------------------------|
| Level 2 - Residential - Buildings A,B,C,D | 3785                | 50                     |
| Level 3 - Residential - Buildings A,B,C,D | 3785                | 44                     |
| Level 4 - Residential - Buildings A,B,C,D | 3785                | 50                     |
| Level 5 - Residential - Buildings A,B,C,D | 3785                | 44                     |
| Level 6- Residential - Buildings A,B      | 1640                | 19                     |
| Level 7- Residential - Buildings A,B      | 1640                | 19                     |
|                                           | 18420               | 226                    |

40 Murphy Street, BLAXLAND NSW 27 info@jakaan.com.au | 0420 249 7

PROJECT TITLE

Mixed Use Affordable and

Pacific Planning Pty Ltd

677-681 Canterbury Rd, Belmore

DRAWING

GFA Diagram - Level 2, 3, 4 & 5

1 : 250 @ A1

JA2270 - SCC - 300

13/02/2023 11:05:49 AM

CONTRACTORS TO VERIFY ALL DIMENSIONS AND SETOUTS ON SITE BEFORE COMMENCING WORK. SHOULD ANY DISCREPANCIES BE FOUND, PLEASE NOTIFY THE AUTHOR IMMEDIATELY SO THAT INSTRUCTION MAY BE ISSUED.