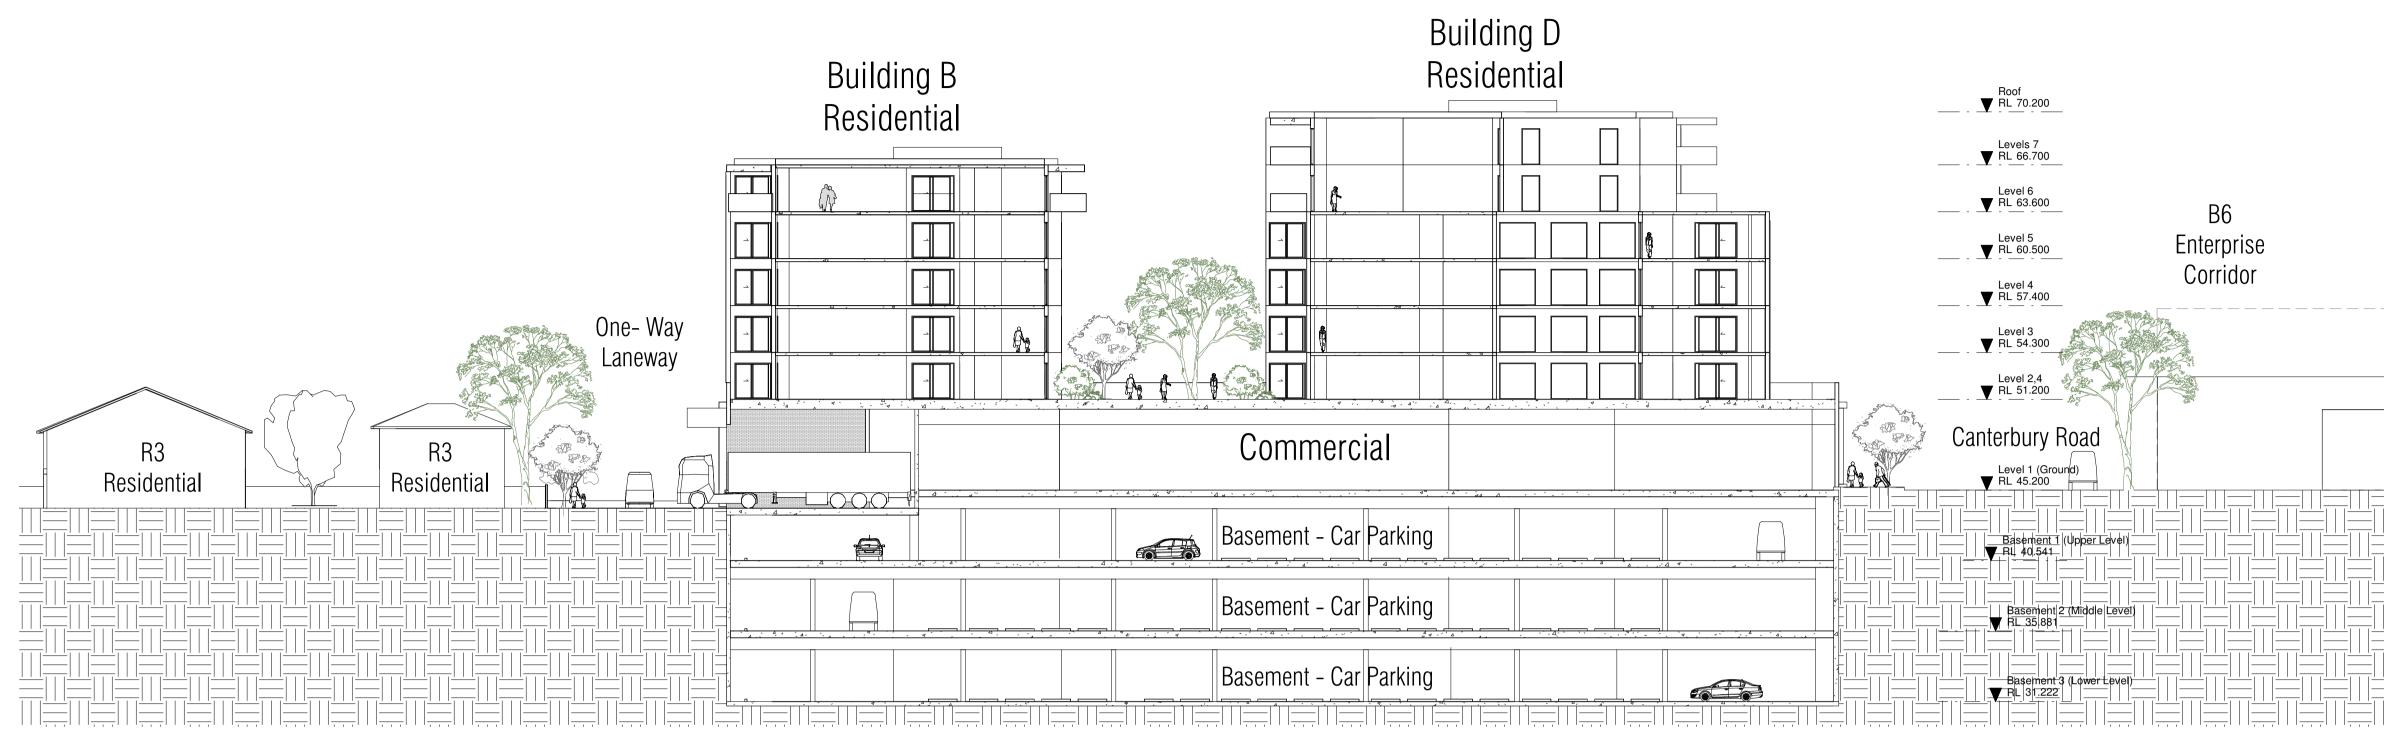

Building Sections AA & BB

13/02/2023 11:05:07 AM

JA2270 - SCC - 270

Section Reference Plan

THE LAND AND PAYS RESPECT TO ELDERS PAST, PRESENT AND FUTURE. WE RECOGNISE THE UNIQUE CULTURE AND TRADITIONS OF ABORIGINAL AND TORRES STRAIT ISLANDERS 'LAND ON WHICH THIS WORK WAS PRODUCED AND ON WHICH THIS PROPOSED DEVELOPMENT WILL BE BUILT. 40 Murphy Street, BLAXLAND NSW 2774 info@jakaan.com.au | 0420 249 720