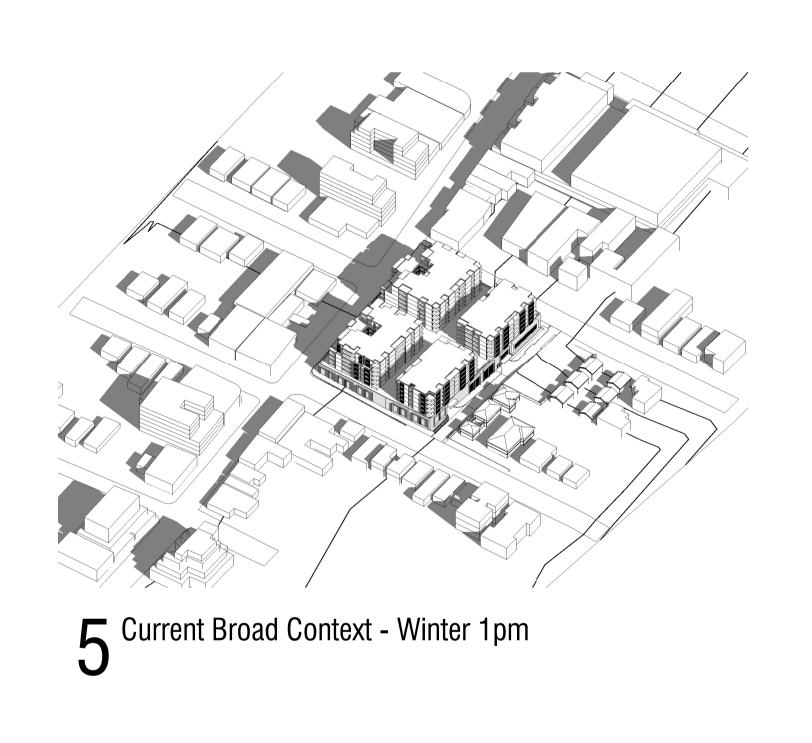

1 : 250 @ A1

JA2270 - SCC - 301

13/02/2023 11:05:51 AM

13/02/2023 11:06:07 AM SCC

JA2270 - SCC - 400

■ Solar Modelling - Current Context - Winter 9am

4 Solar Modelling - Current Context - Winter 12pm

**7** Solar Modelling - Current Context - Winter 3pm

Solar Modelling - Current Context - Winter 10am

5 Solar Modelling - Current Context - Winter 1pm

8 Solar Modelling - Current Context - Winter 4pm

Solar Modelling - Current Context - Winter 11am

6 Solar Modelling - Current Context - Winter 2pm