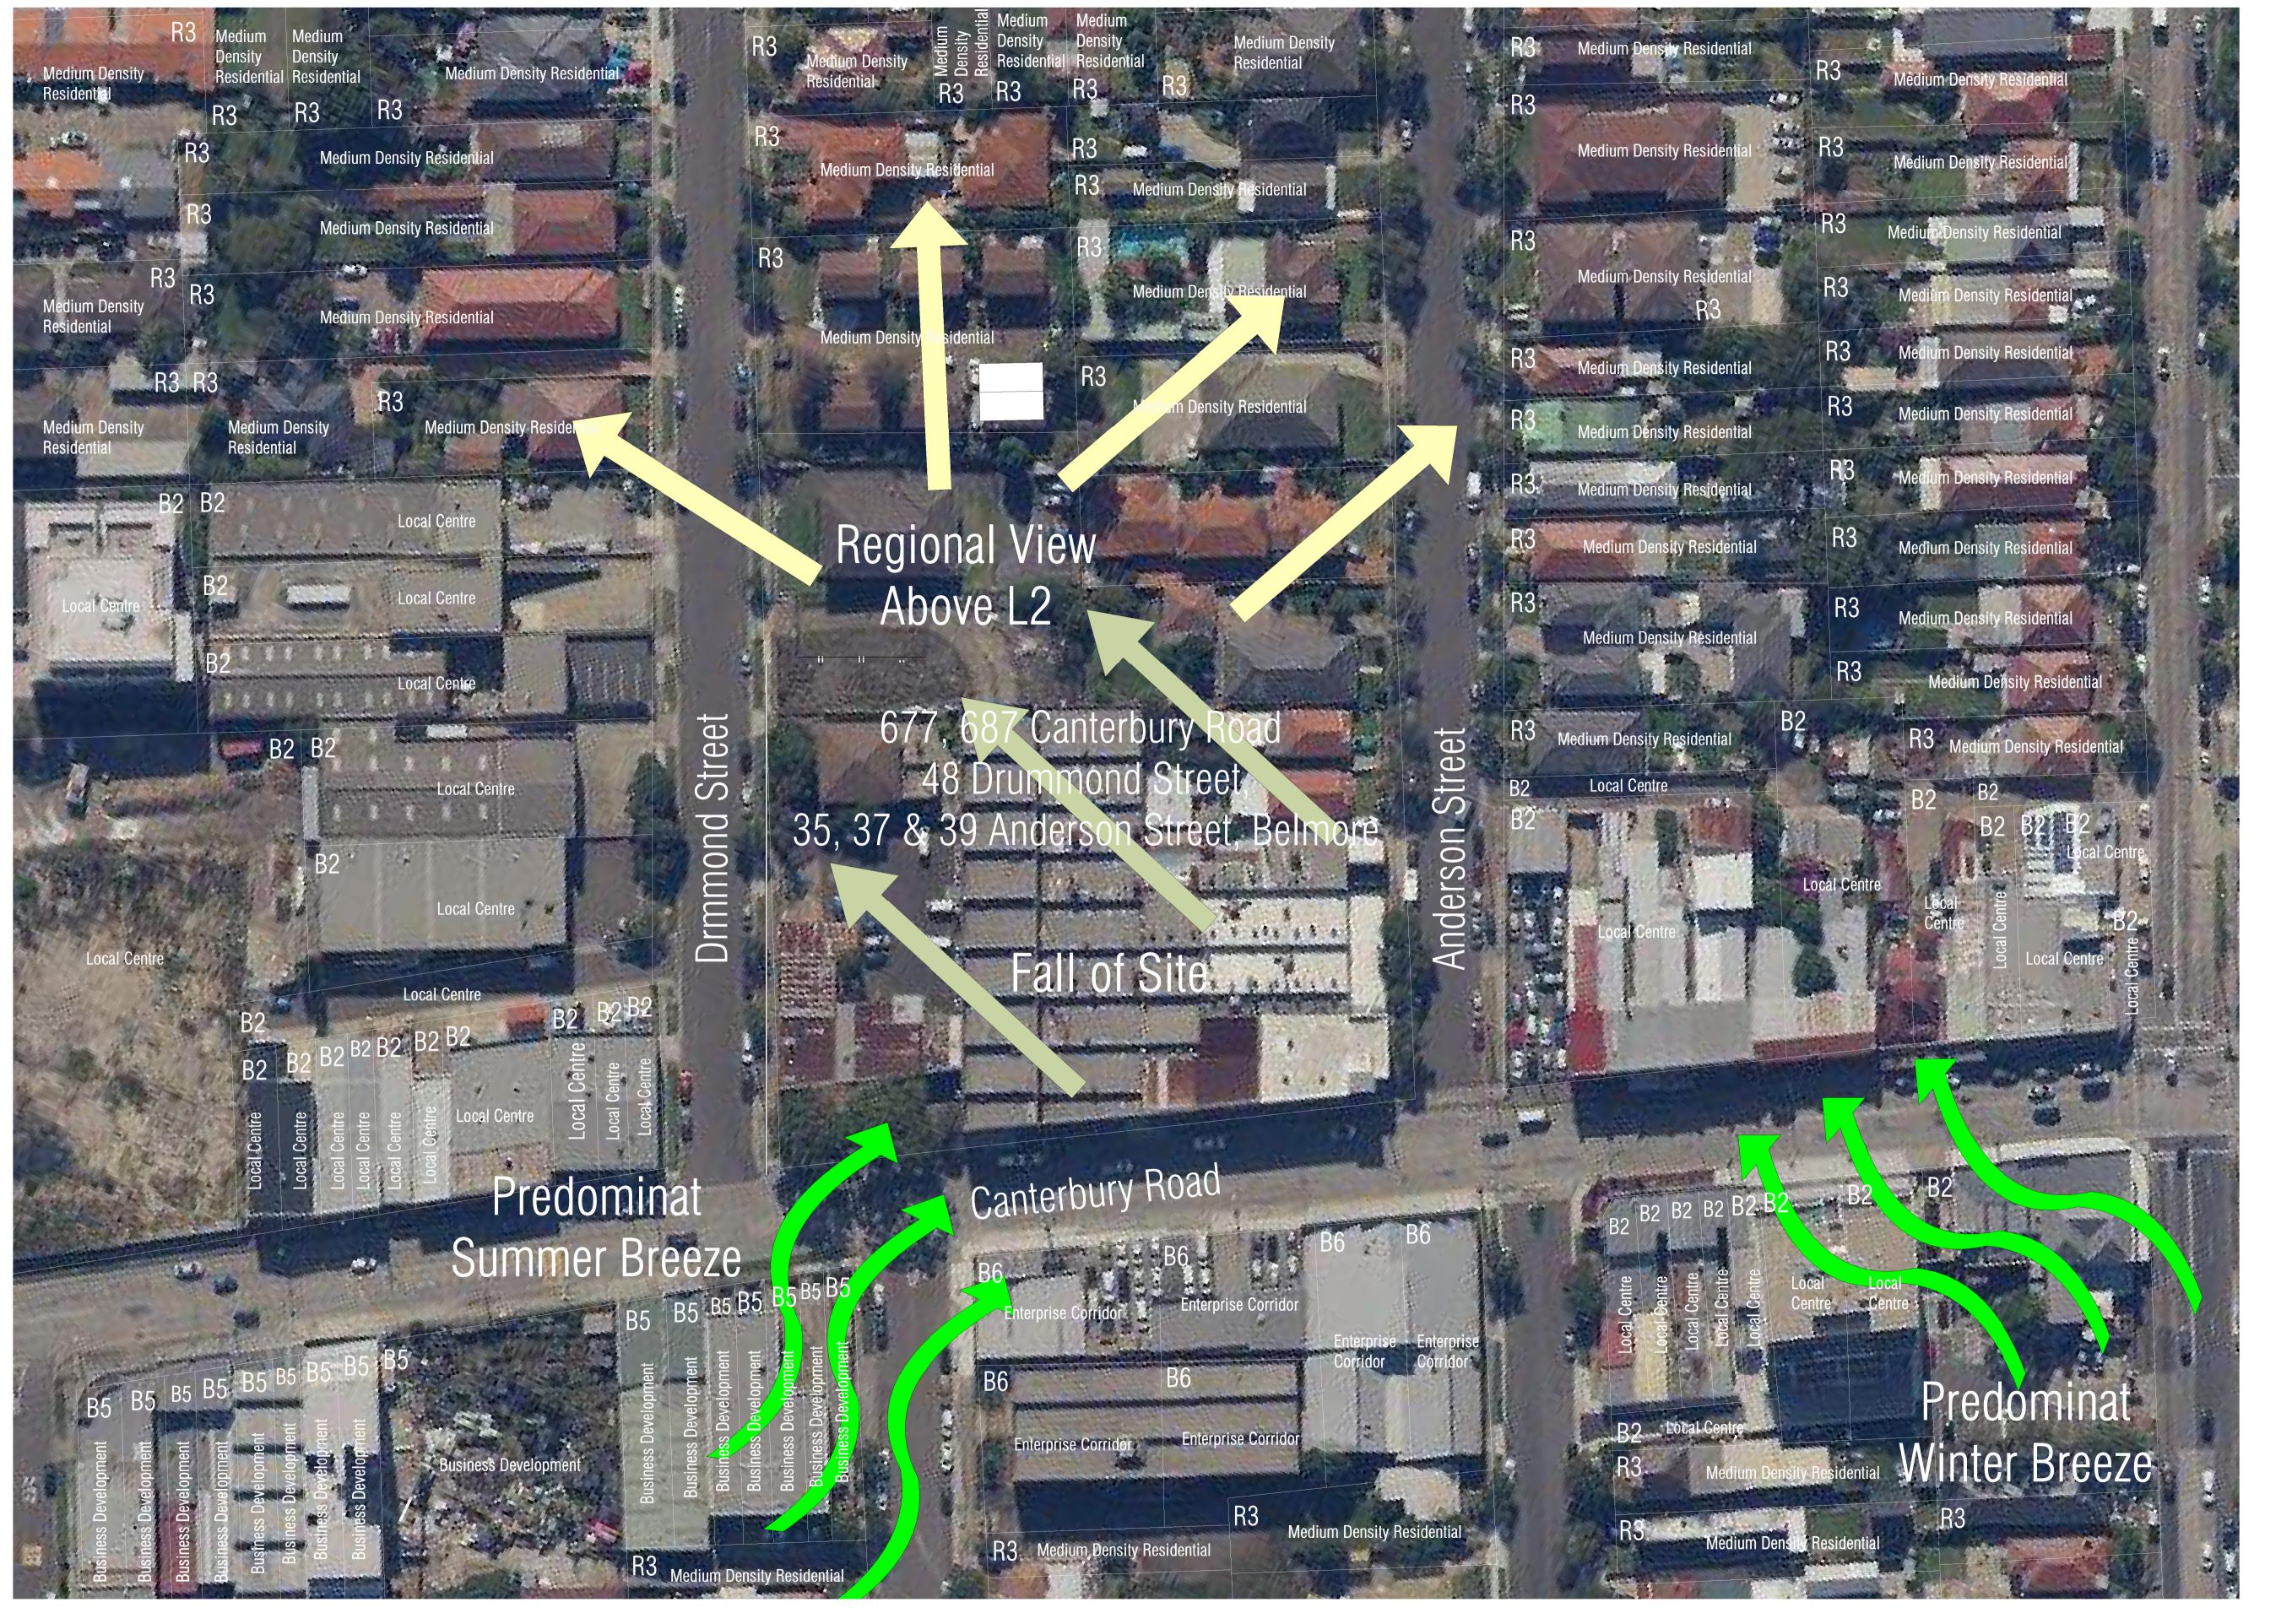

40 Murphy Street, BLAXLAND NSW 277 info@jakaan.com.au | 0420 249 72

PROJECT TITLE

Mixed Use Affordable and

Market Housing
Pacific Planning Pty Ltd

677-681 Canterbury Rd, Belmore

DRAWING TITLE

Contextural Analysis Plan

Contextural Analysis Pla

1:500 @ A1

DRAWING NUMBER

JA2270 - SCC - 020

ISSUE 13/02/2023

13/02/2023 11:03:56 AM

## Subject Site

677, 687 Canterbury Road, 48 Drummond Street & 35, 37 & 39 Anderson Street, Belmore

COPYRIGHT APPLIES TO THIS DOCUMENT AND DESIGN. IT IS THE PROPERTY OF JAKAAN ARCHITECTS - REPRODUCTION OF ANY KIND IS NOT PERMITTED WITHOUT OUR CONSENT.