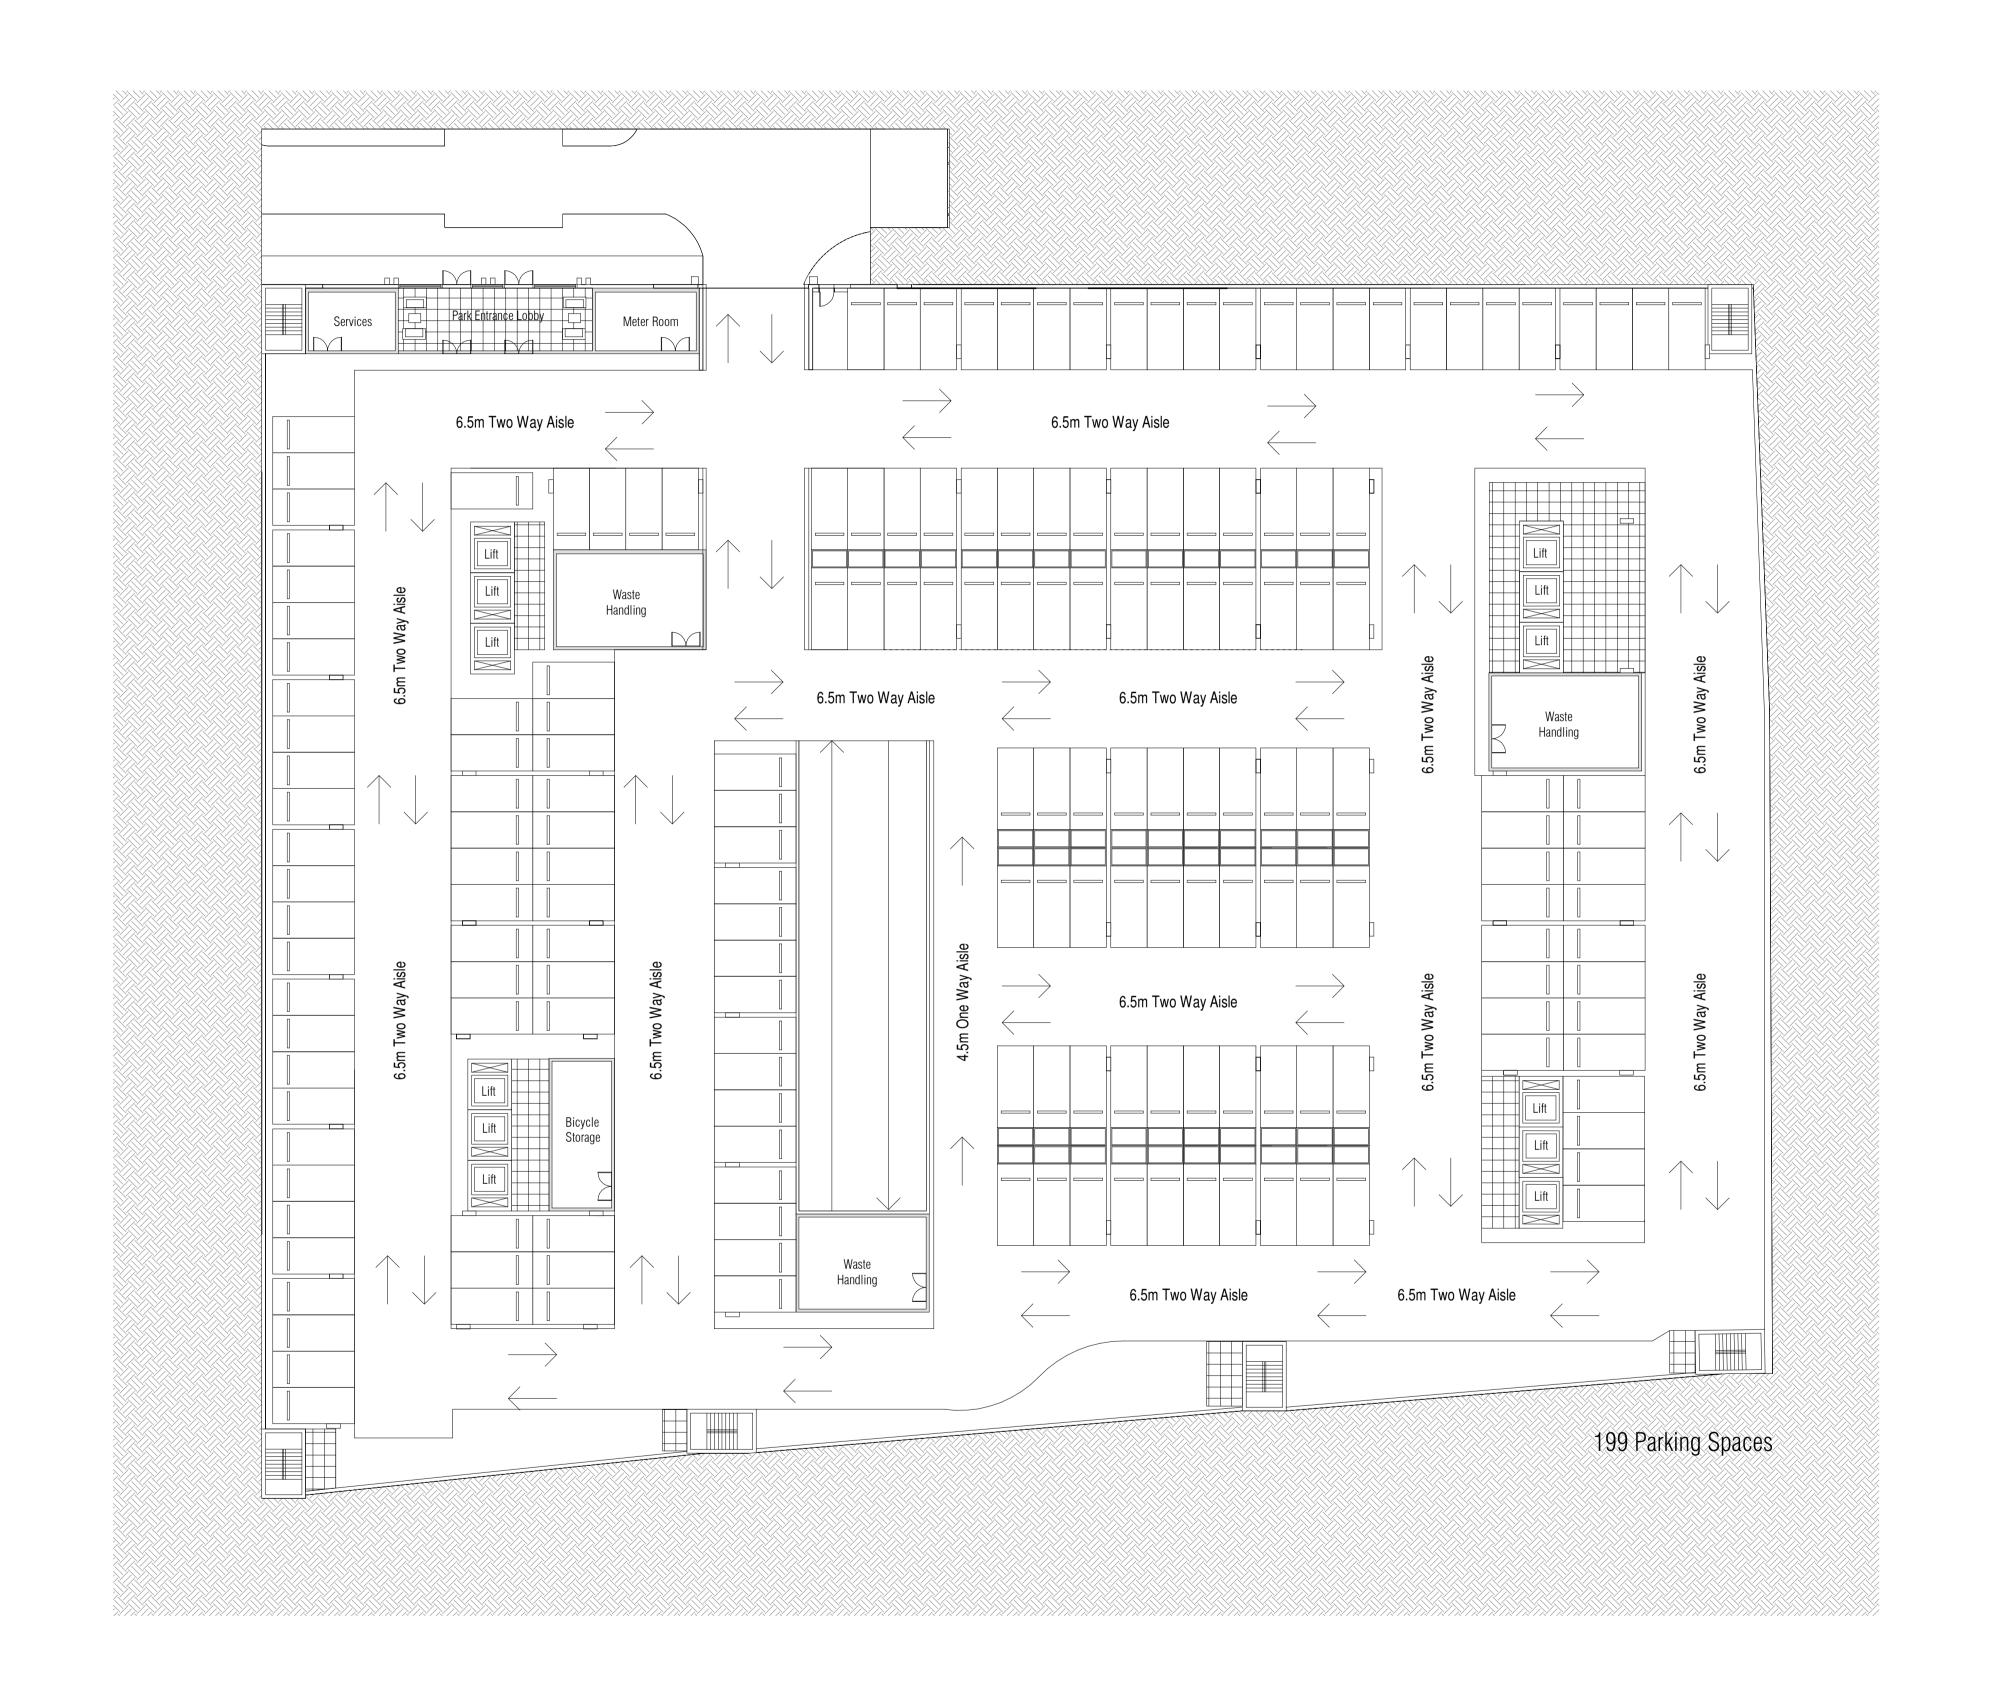

40 Murphy Street, BLAXLAND NSW 2774 info@jakaan.com.au | 0420 249 720

PROJECT TITLE

Mixed Use Affordable and

Pacific Planning Pty Ltd

ADDRESS

677-681 Canterbury Rd, Belmore

DRAWING TITLE

Basement 1

Market Housing

1:250 @ A1

JA2270 - SCC - 100

13/02/2023 11:04:10 AM

CONTRACTORS TO VERIFY ALL DIMENSIONS AND SETOUTS ON SITE BEFORE COMMENCING WORK. SHOULD ANY DISCREPANCIES BE FOUND, PLEASE NOTIFY THE AUTHOR IMMEDIATELY SO THAT INSTRUCTION MAY BE ISSUED.