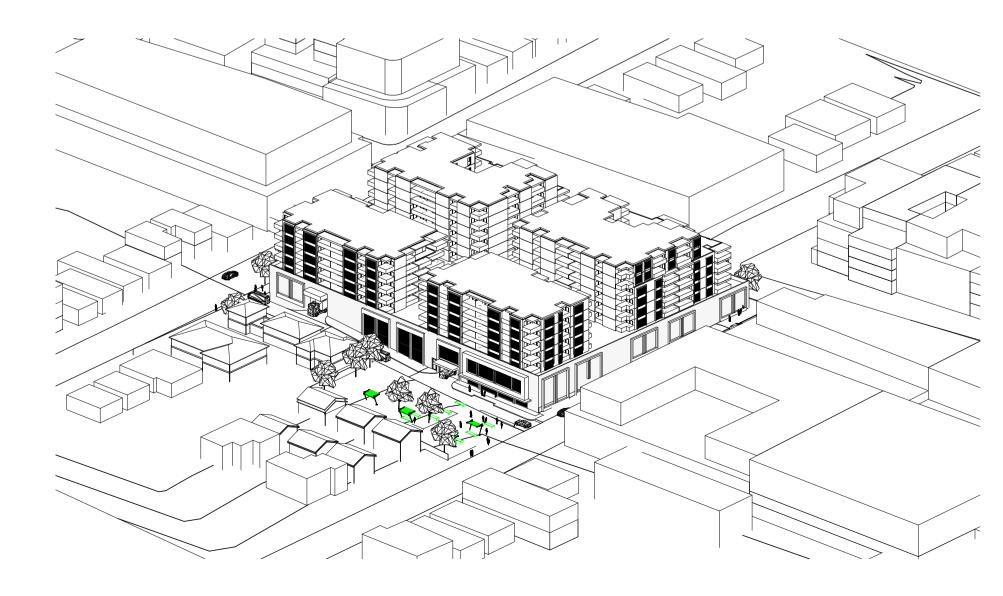

## Subject Site

677, 687 Canterbury Road, 48 Drummond Street & 35, 37 & 39 Anderson Street, Belmore

REVISION SCHEDULE

ISSUE # DATE DESCRIPTION

A December 2022
B February Updated For Submission
2023 Submission