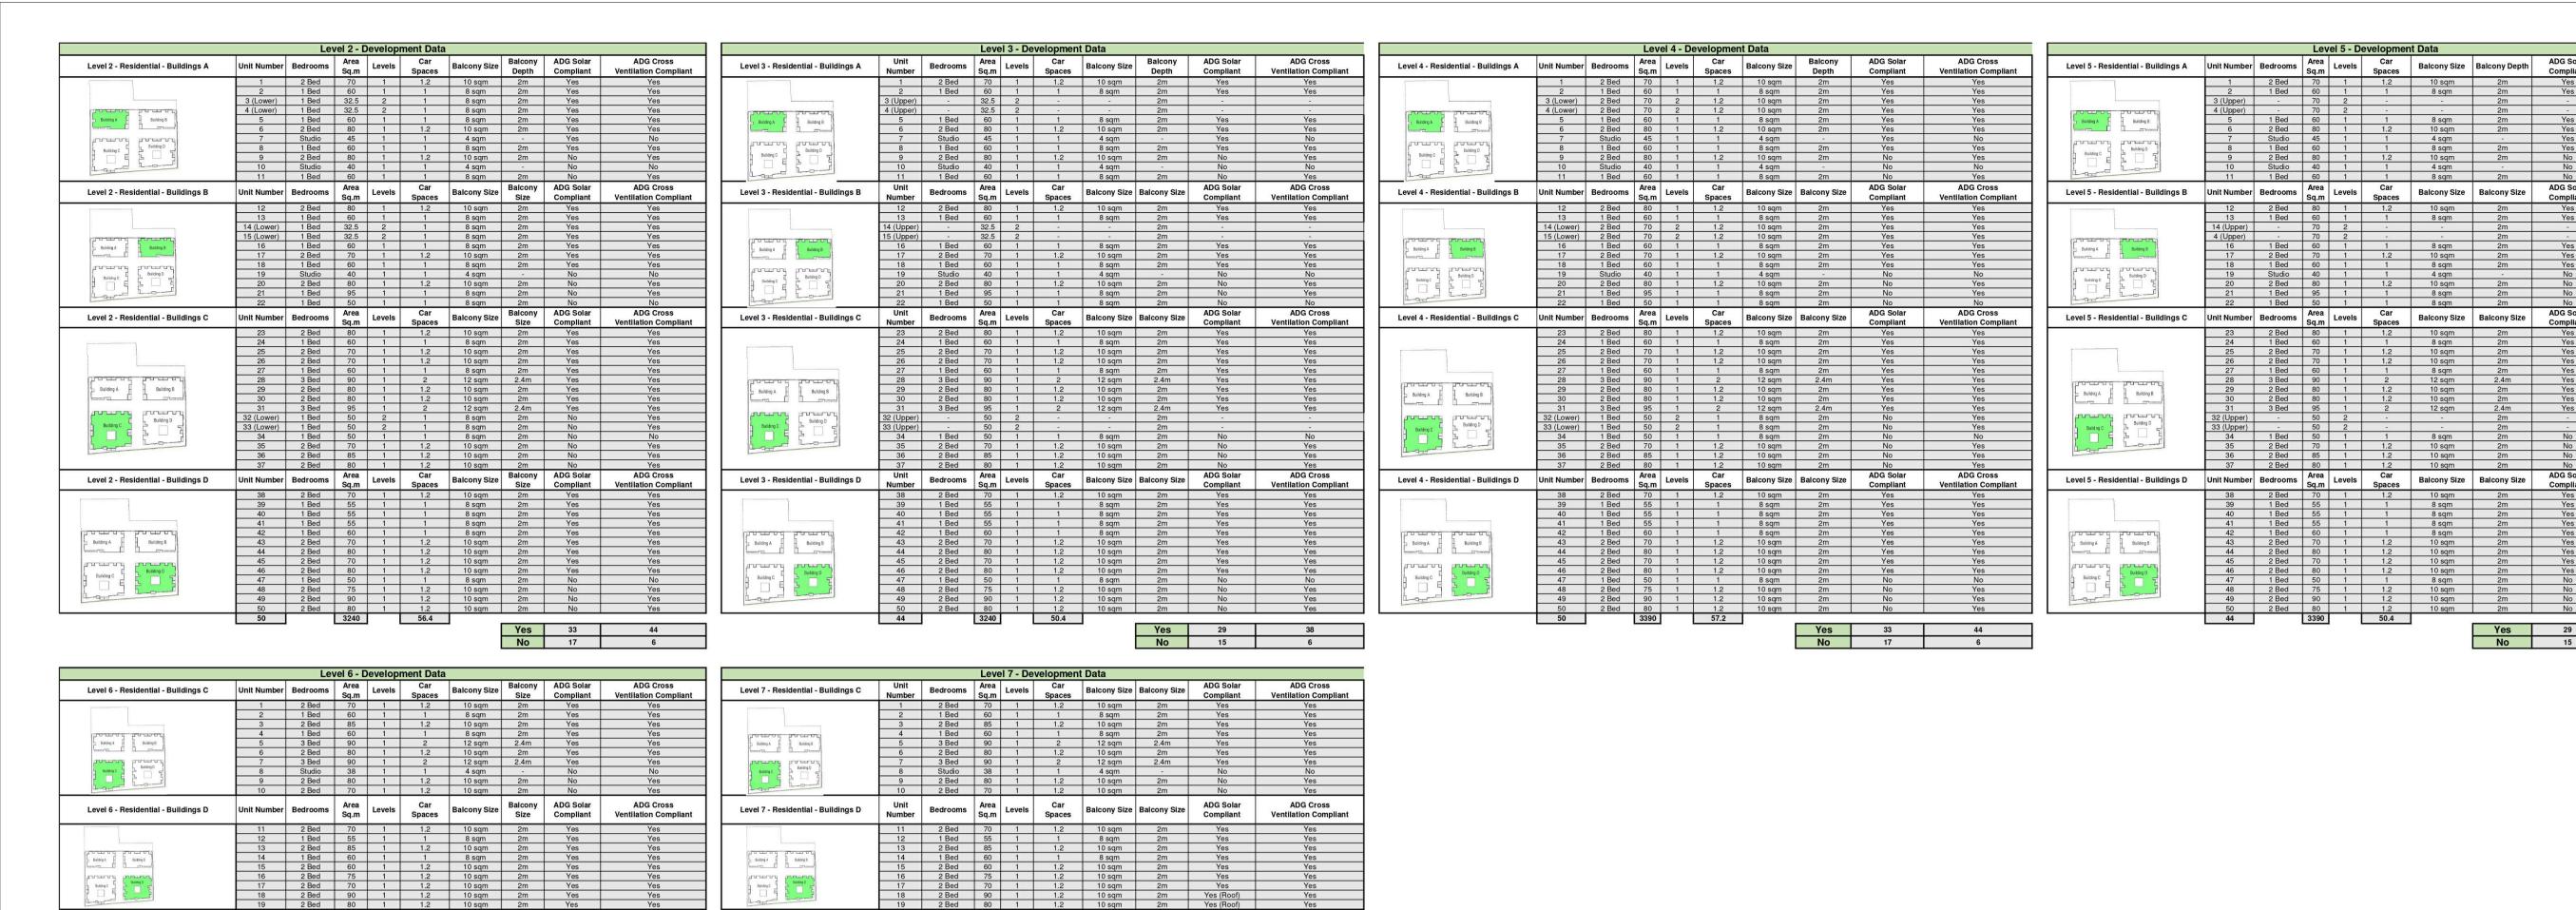

| Developme       | nt Data    |
|-----------------|------------|
| Site Area (sq.r | n by Calc) |
| 9900            |            |

Total Building Area for FSR 24570

Floor Space Ratio 2.5

Communal Open Space 3240q.m 33%

Deep Soil Zone 1290sqm (13%)

| Building                          | g Data              |                        |
|-----------------------------------|---------------------|------------------------|
| Building Function                 | FSR Area / Building | Total Units / Building |
| Commercial                        | 6150                | 3                      |
| Residential - Buildings A,B,C,D   | 18420               | 226                    |
| Combined Commercial & Residential | 24570               | 229                    |

| Number of Levels          | FSR Area / Building | Total Units / Building |
|---------------------------|---------------------|------------------------|
| Commercial/Retail Level 1 | 6150                | 1                      |
|                           | 6150                | 1                      |

| Residential Buildings A,B,C,D             | FSR Area / Building | Total Units / Building |
|-------------------------------------------|---------------------|------------------------|
| Level 2 - Residential - Buildings A,B,C,D | 3785                | 50                     |
| Level 3 - Residential - Buildings A,B,C,D | 3785                | 44                     |
| Level 4 - Residential - Buildings A,B,C,D | 3785                | 50                     |
| Level 5 - Residential - Buildings A,B,C,D | 3785                | 44                     |
| Level 6- Residential - Buildings A,B      | 1640                | 19                     |
| Level 7- Residential - Buildings A,B      | 1640                | 19                     |
|                                           | 18420               | 226                    |

DRAWING TITLE

Development Data

JA2270 - SCC - 010

13/02/2023 11:03:52 AM