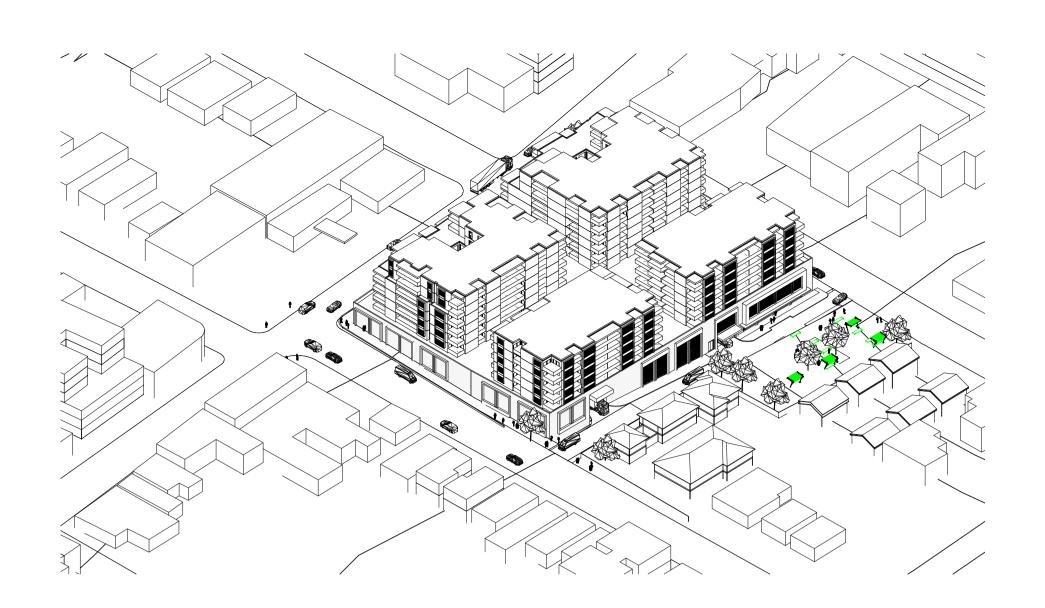

Location Plan

View from South East - Canterbury Road

## Subject Site

677, 687 Canterbury Road, 48 Drummond Street & 35, 37 & 39 Anderson Street, Belmore

REVISION SCHEDULE

ISSUE # DATE DESCRIPTION

A December 2022
B February Updated For Submission
2023 Submission