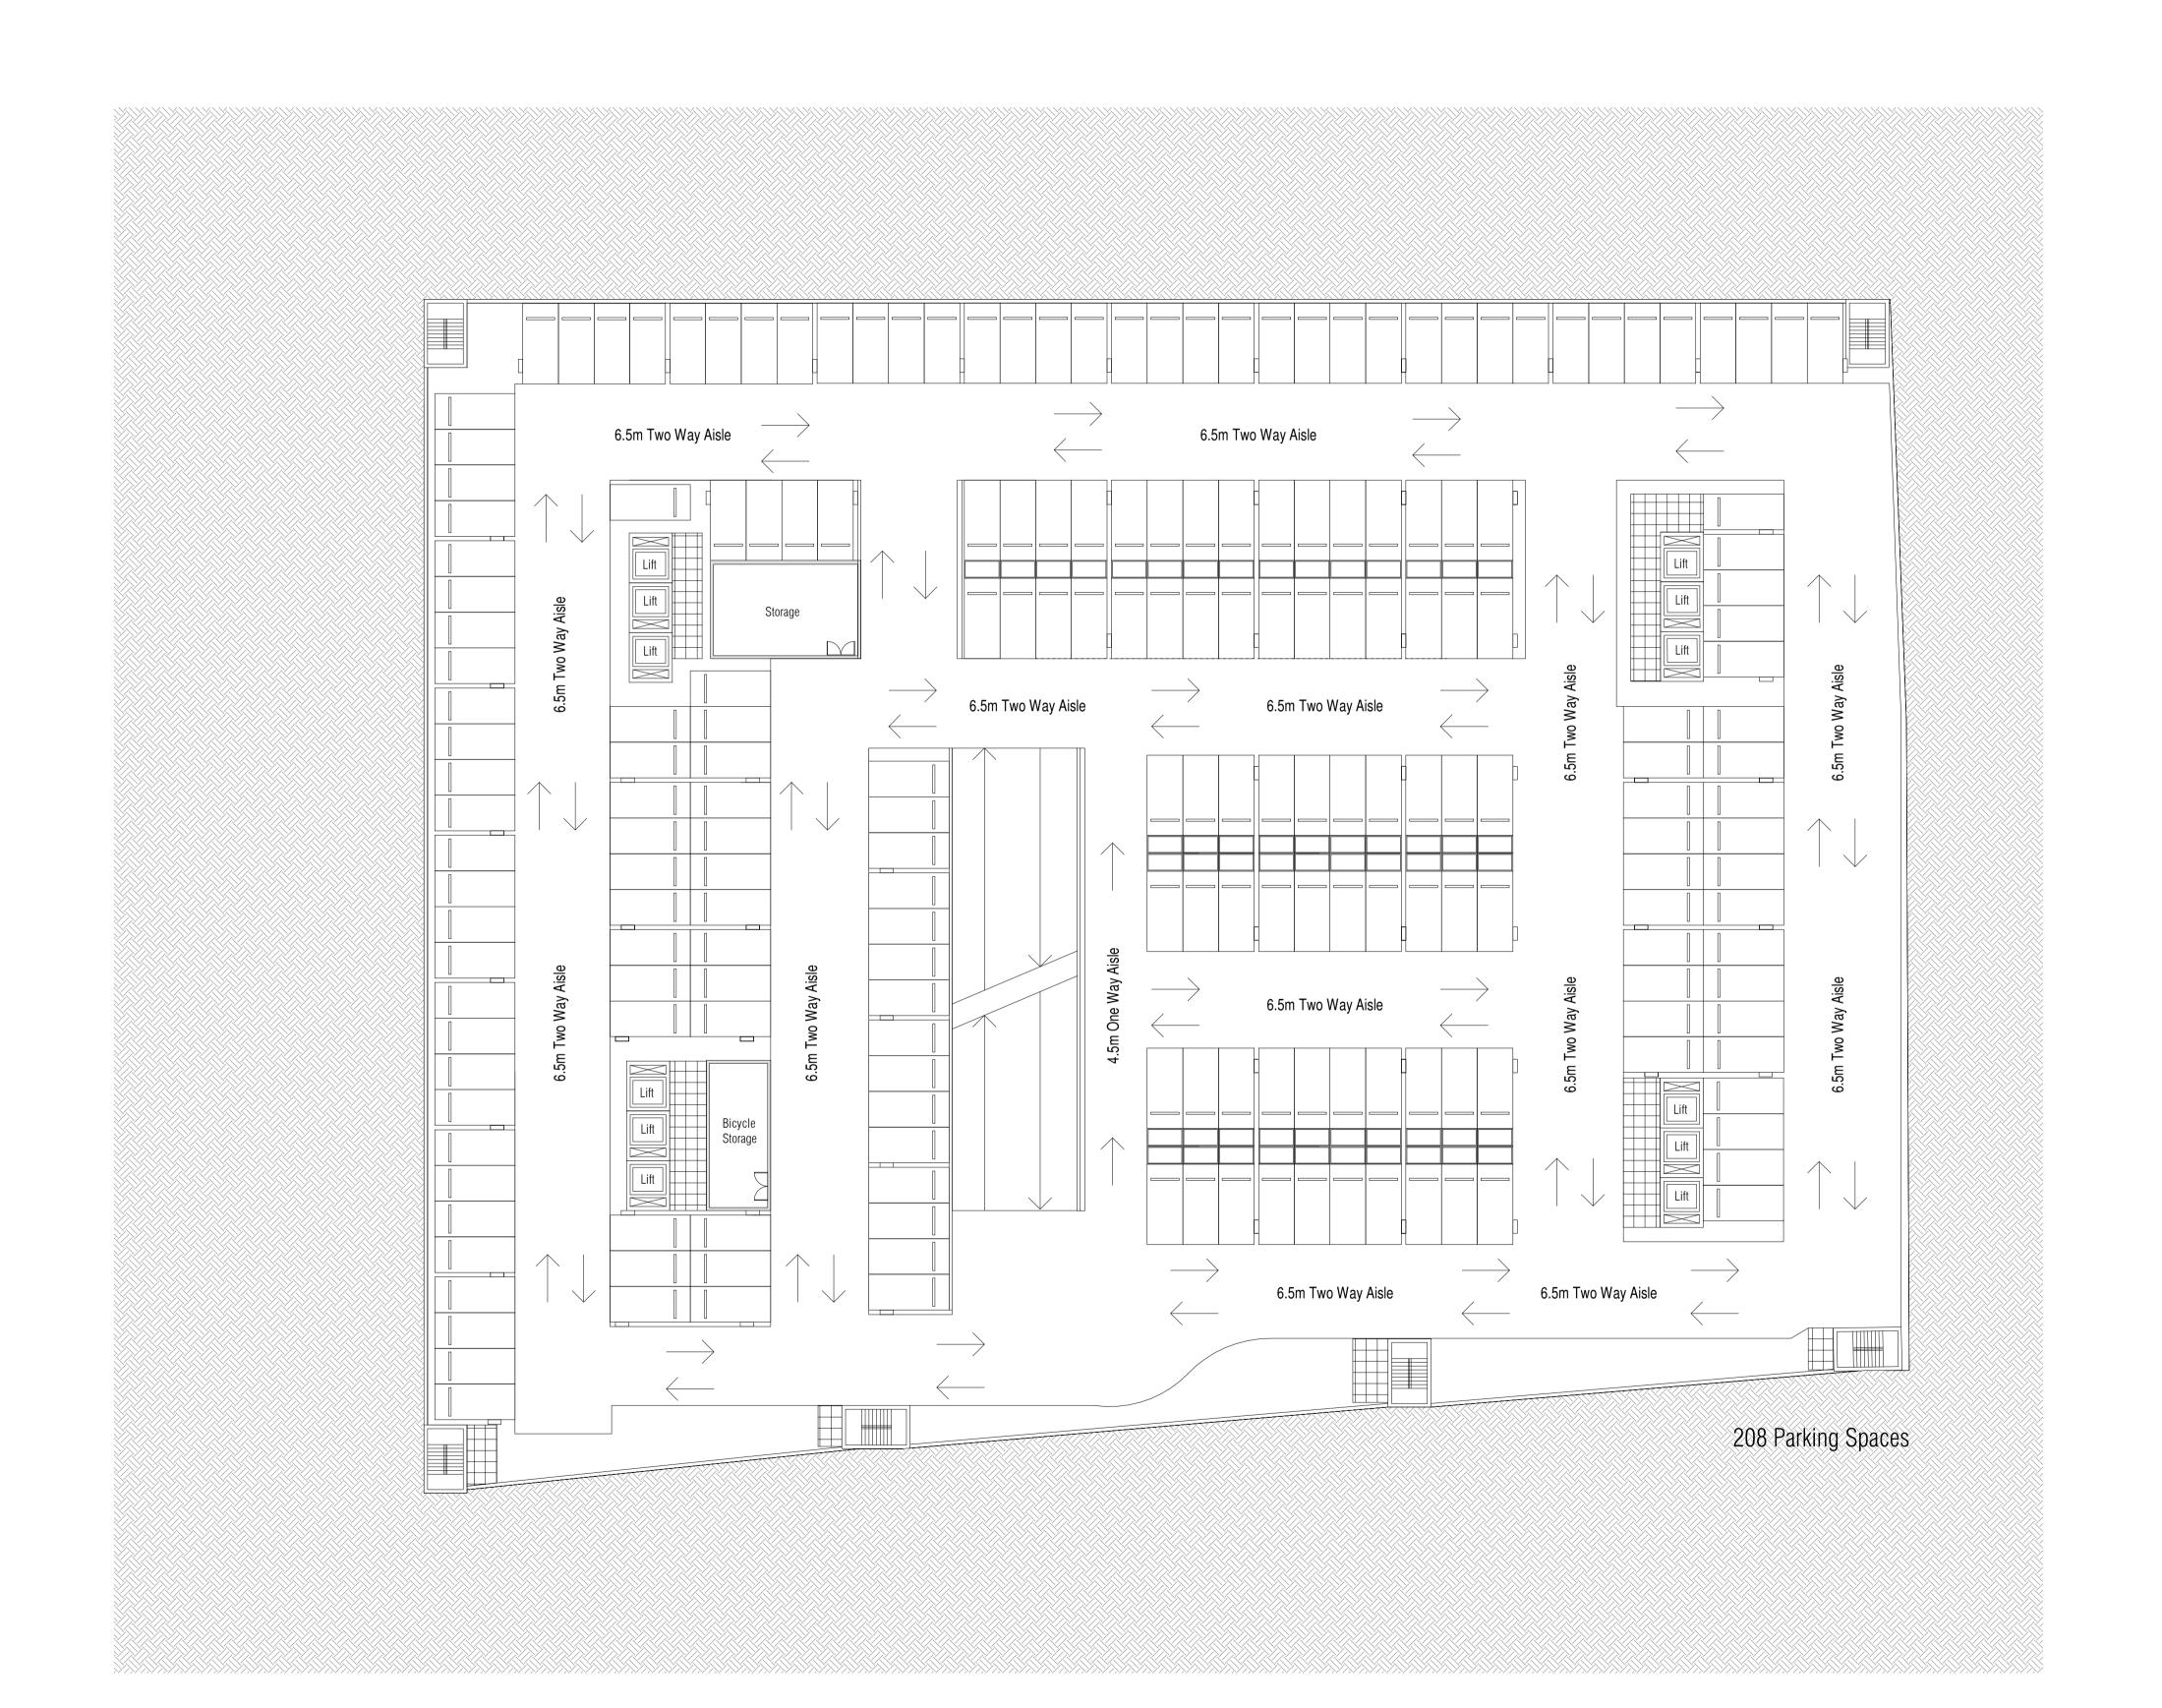

40 Murphy Street, BLAXLAND NSW 2774 info@jakaan.com.au | 0420 249 720

PROJECT TITLE

Mixed Use Affordable and

Market Housing

Pacific Planning Pty Ltd

ADDRESS

677-681 Canterbury Rd, Belmore

DRAWING TITLE

Basement 2

1:250 @ A1

JA2270 - SCC - 110

13/02/2023 11:04:11 AM

6.5m Two Way Aisle 6.5m Two Way Aisle 6.5m Two Way Aisle Storage 6.5m Two Way Aisle 6.5m Two Way Aisle 6.5m Two Way Aisle 212 Parking Spaces COPYRIGHT APPLIES TO THIS DOCUMENT AND DESIGN. IT IS THE PROPERTY OF JAKAAN ARCHITECTS - REPRODUCTION OF ANY KIND IS NOT PERMITTED WITHOUT OUR CONSENT.