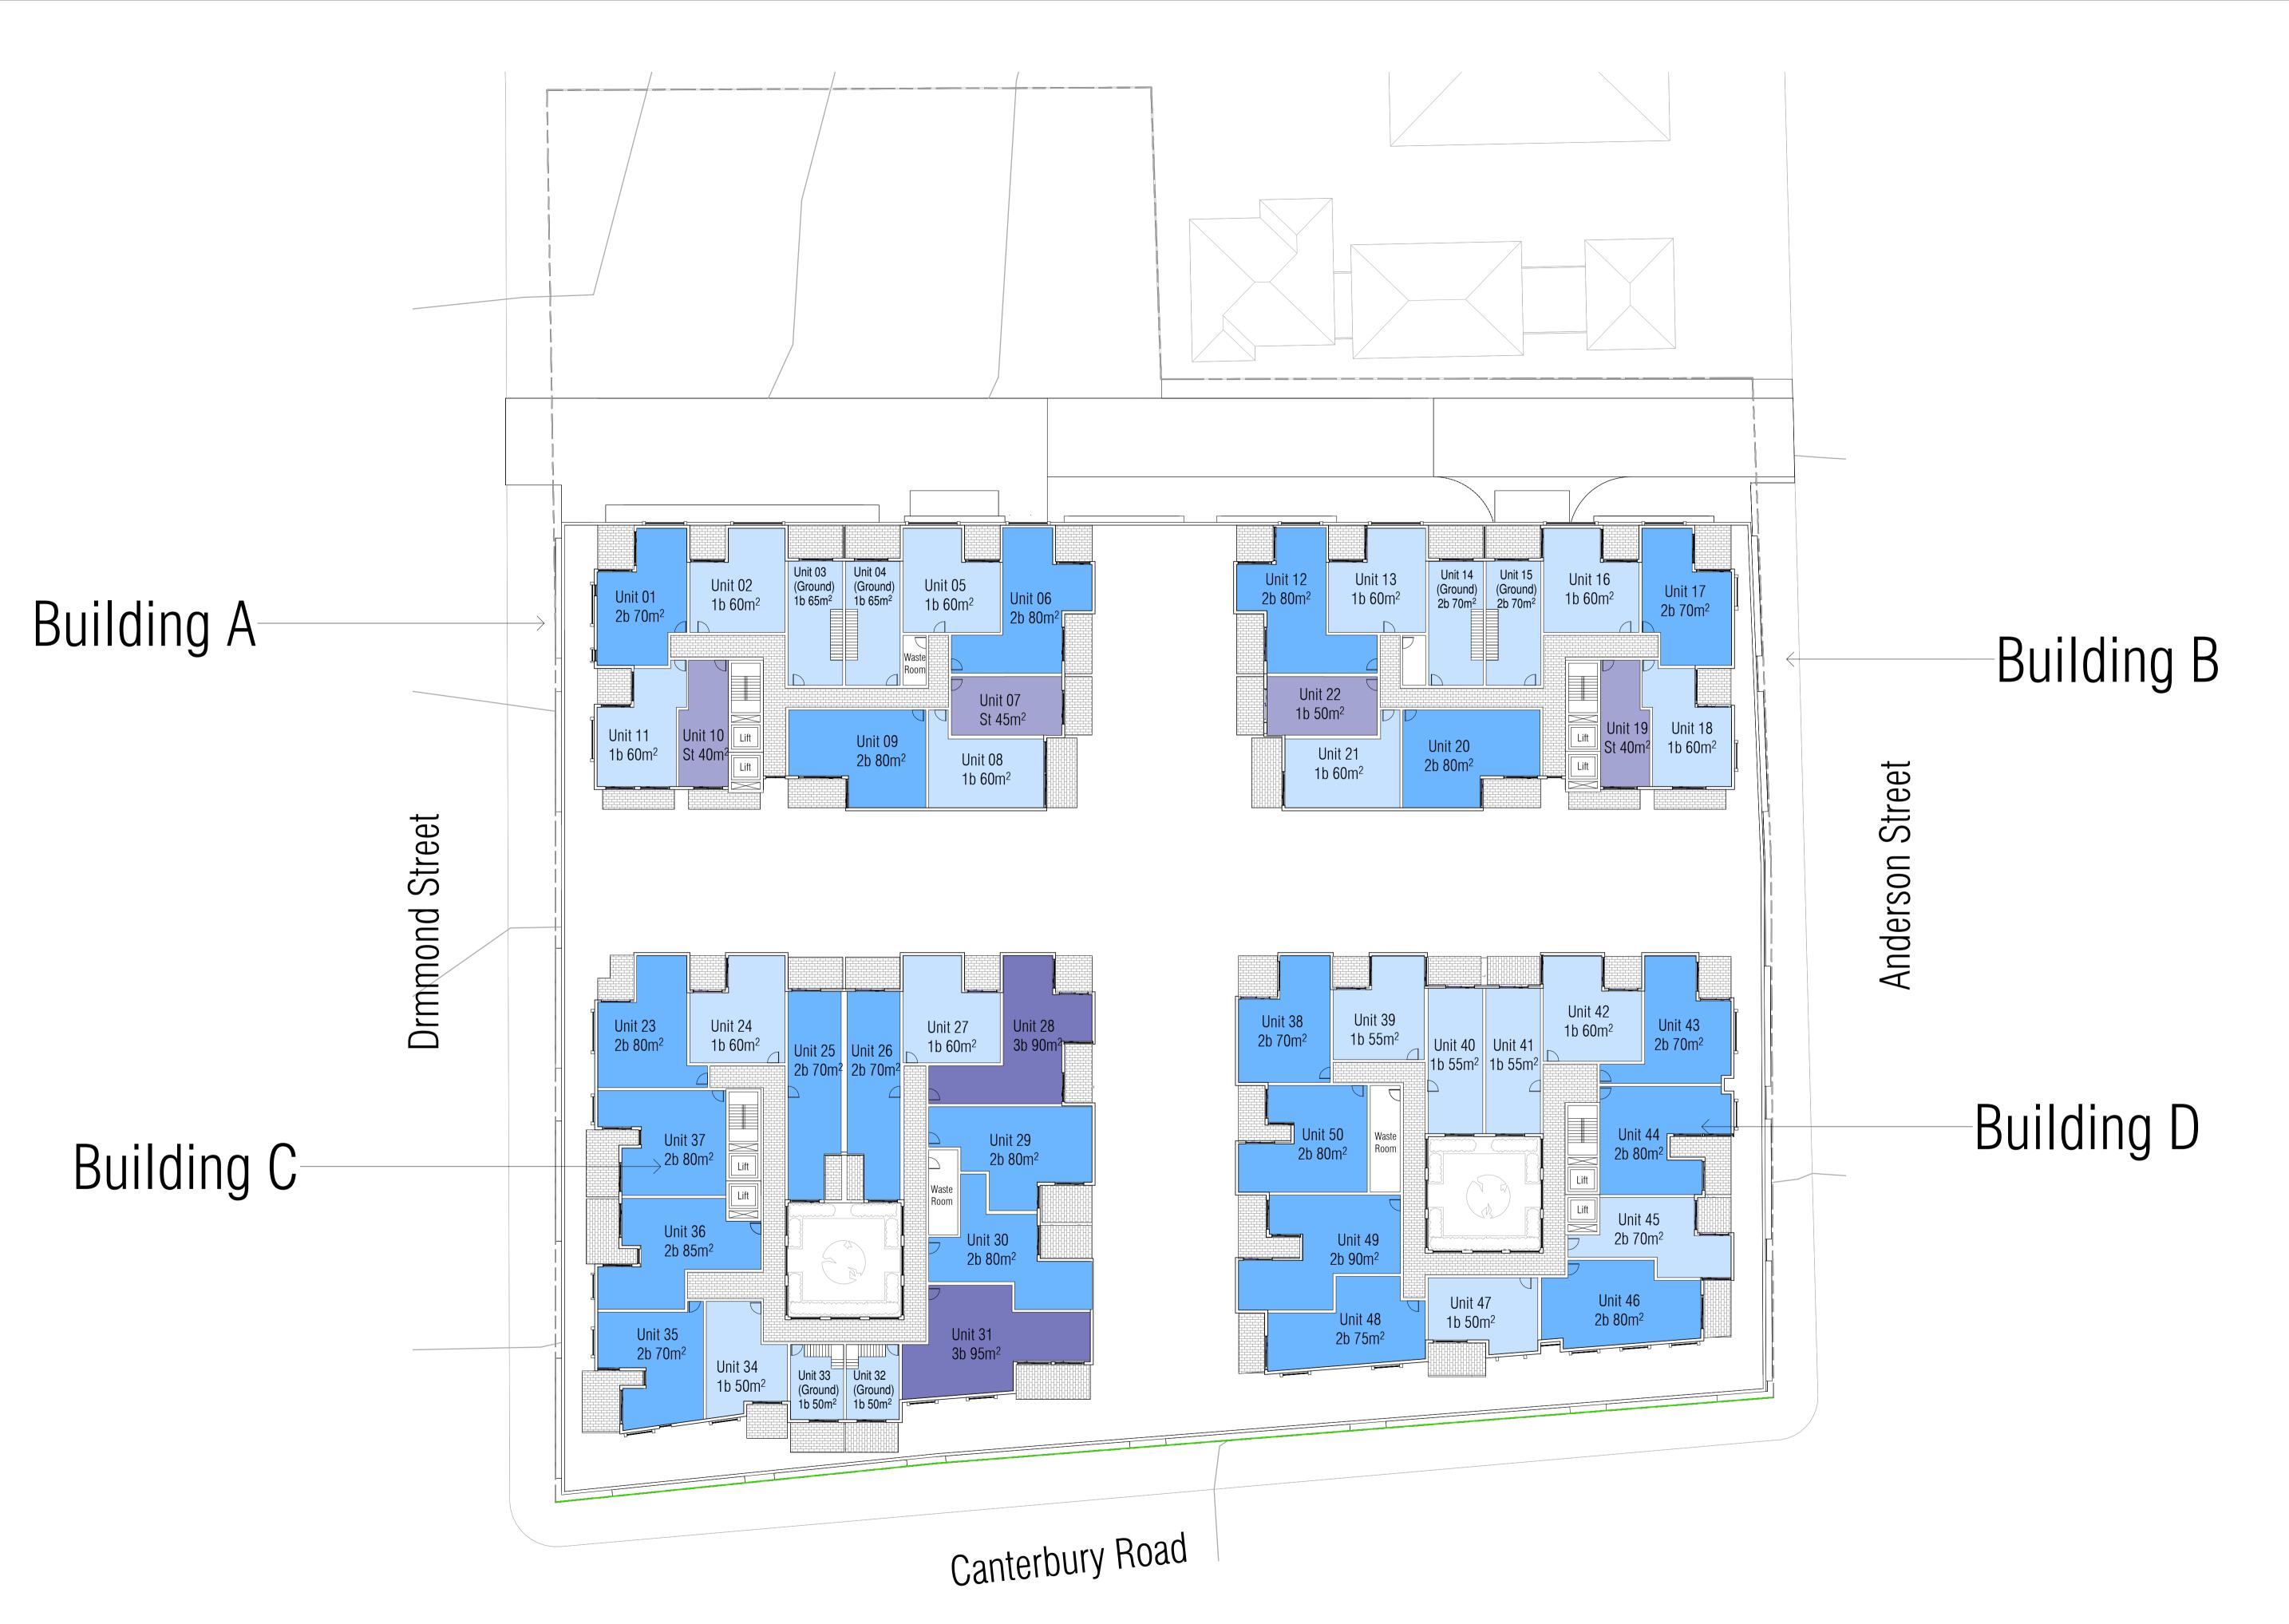

Levels 6 & 7 - Plan

scale 1 : **250 @ A1** 

JA2270 - SCC - 180

3 13/02/2023 11:04:34 AM

Building C-

Building A
Concrete Roofs with Pebble Ballast Building B
Concrete Roofs with Pebble Ballast Lifts Overrun Street Overrun Street Son ond Ander Building D Building C Concrete Roofs with Pebble Ballast Concrete Roofs with Pebble Ballast Lifts Overrun Overrun Canterbury Road

40 Murphy Street, BLAXLAND NSW 2774 info@jakaan.com.au | 0420 249 720

**Mixed Use Affordable and** 

Market Housing **Pacific Planning Pty Ltd** 

677-681 Canterbury Rd, Belmore

1 : 250 @ A1

**Roof Plan** 

JA2270 - SCC - 190