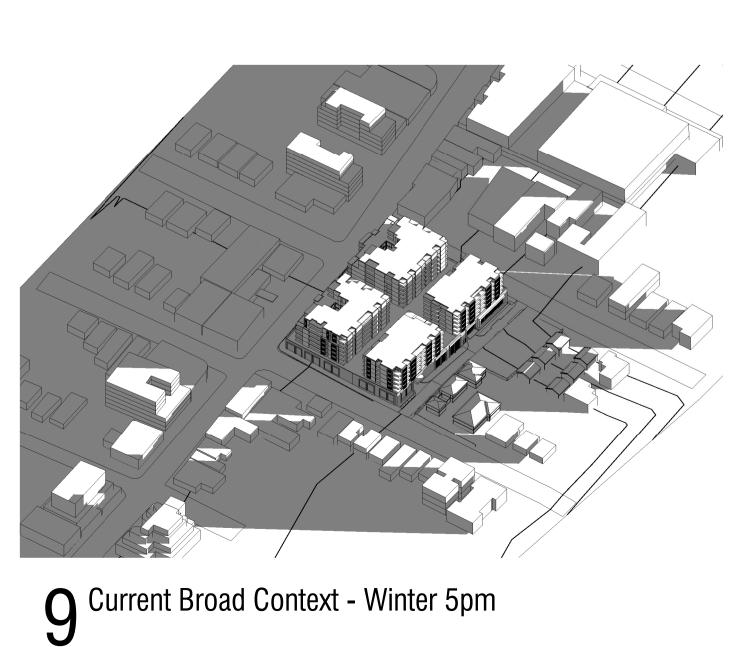

1 : 250 @ A1

JA2270 - SCC - 301

13/02/2023 11:05:51 AM

13/02/2023 11:06:07 AM SCC

JA2270 - SCC - 400

■ Solar Modelling - Current Context - Winter 9am

4 Solar Modelling - Current Context - Winter 12pm

**7** Solar Modelling - Current Context - Winter 3pm

Solar Modelling - Current Context - Winter 10am

5 Solar Modelling - Current Context - Winter 1pm

8 Solar Modelling - Current Context - Winter 4pm

Solar Modelling - Current Context - Winter 11am

6 Solar Modelling - Current Context - Winter 2pm

9 Solar Modelling - Current Context - Winter 5pm

CONTRACTORS TO VERIFY ALL DIMENSIONS AND SETOUTS ON SITE BEFORE COMMENCING WORK. SHOULD ANY DISCREPANCIES BE FOUND, PLEASE NOTIFY THE AUTHOR IMMEDIATELY SO THAT INSTRUCTION MAY BE