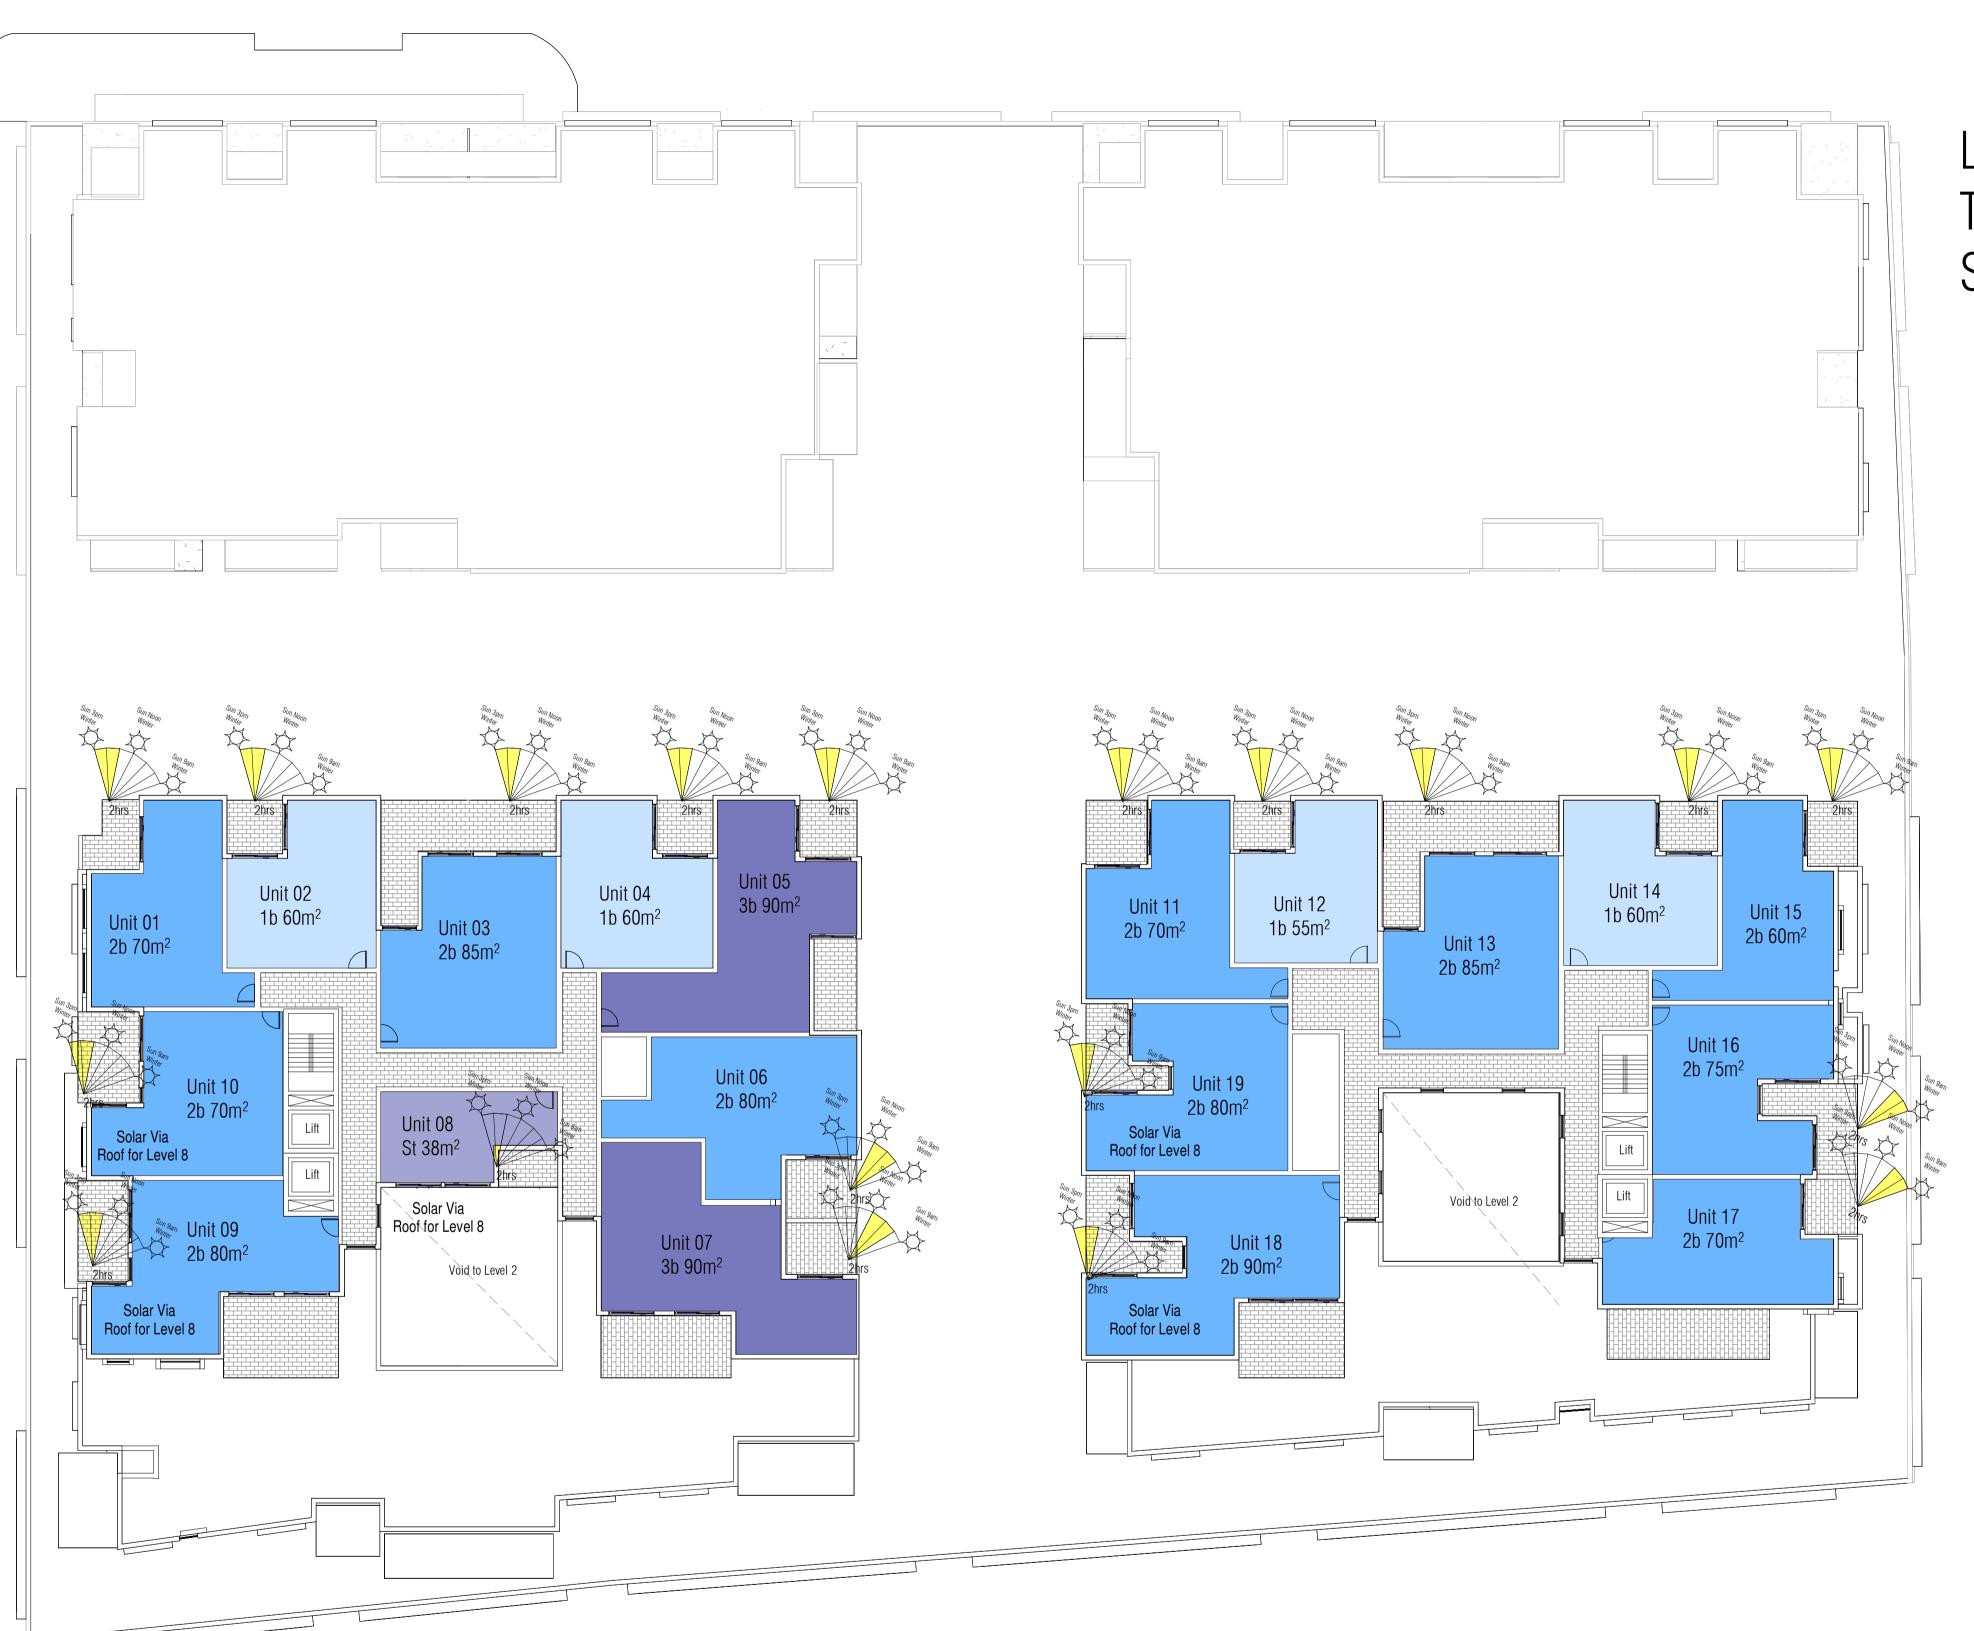

Levels 6 & 7 - Plan

scale 1 : **250 @ A1** 

JA2270 - SCC - 180

3 13/02/2023 11:04:34 AM

Building C-

Building A
Concrete Roofs with Pebble Ballast Building B
Concrete Roofs with Pebble Ballast Lifts Overrun Street Overrun Street Son ond Ander Building D Building C Concrete Roofs with Pebble Ballast Concrete Roofs with Pebble Ballast Lifts Overrun Overrun Canterbury Road

40 Murphy Street, BLAXLAND NSW 2774 info@jakaan.com.au | 0420 249 720

**Mixed Use Affordable and** 

Market Housing **Pacific Planning Pty Ltd** 

677-681 Canterbury Rd, Belmore

1 : 250 @ A1

**Roof Plan** 

JA2270 - SCC - 190