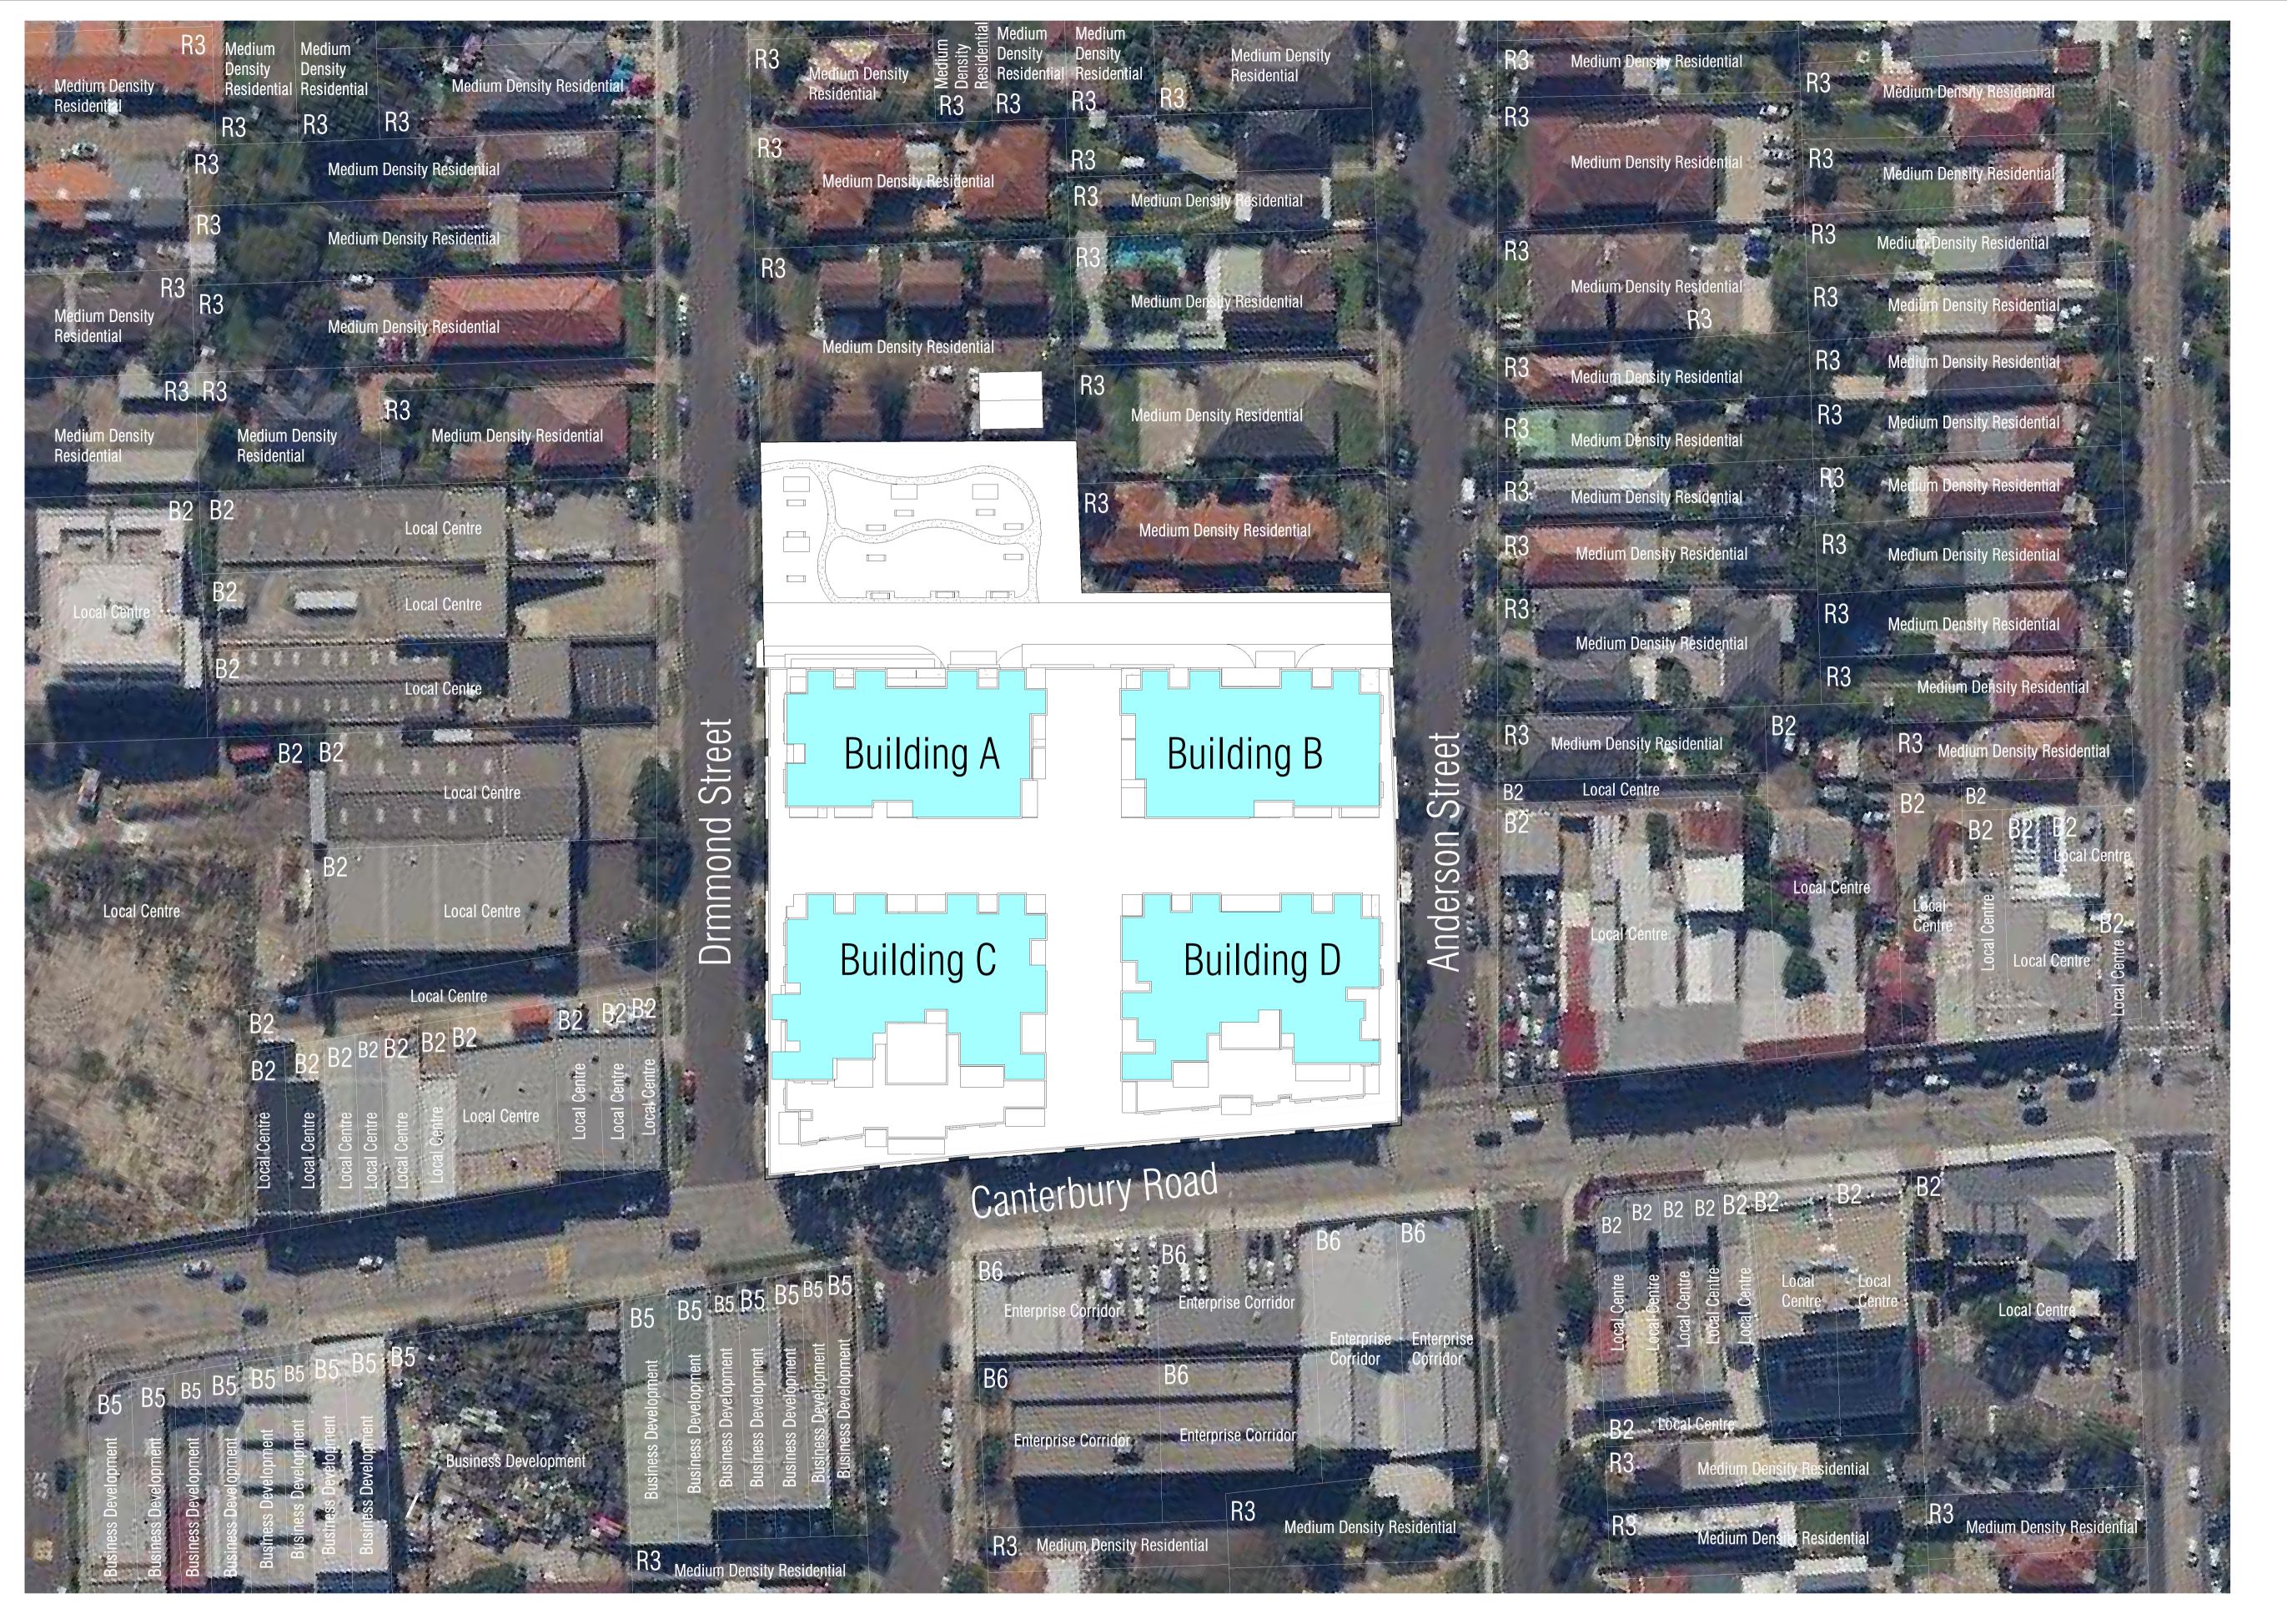

## Subject Site

677, 687 Canterbury Road, 48 Drummond Street & 35, 37 & 39 Anderson Street, Belmore

REVISION SCHEDULE

ISSUE # DATE DESCRIPTION

A December 2022
B February Updated For Submission
2023 Submission

## Subject Site

677, 687 Canterbury Road, 48 Drummond Street & 35, 37 & 39 Anderson Street, Belmore

COPYRIGHT APPLIES TO THIS DOCUMENT AND DESIGN. IT IS THE PROPERTY OF JAKAAN ARCHITECTS - REPRODUCTION OF ANY KIND IS NOT PERMITTED WITHOUT OUR CONSENT.