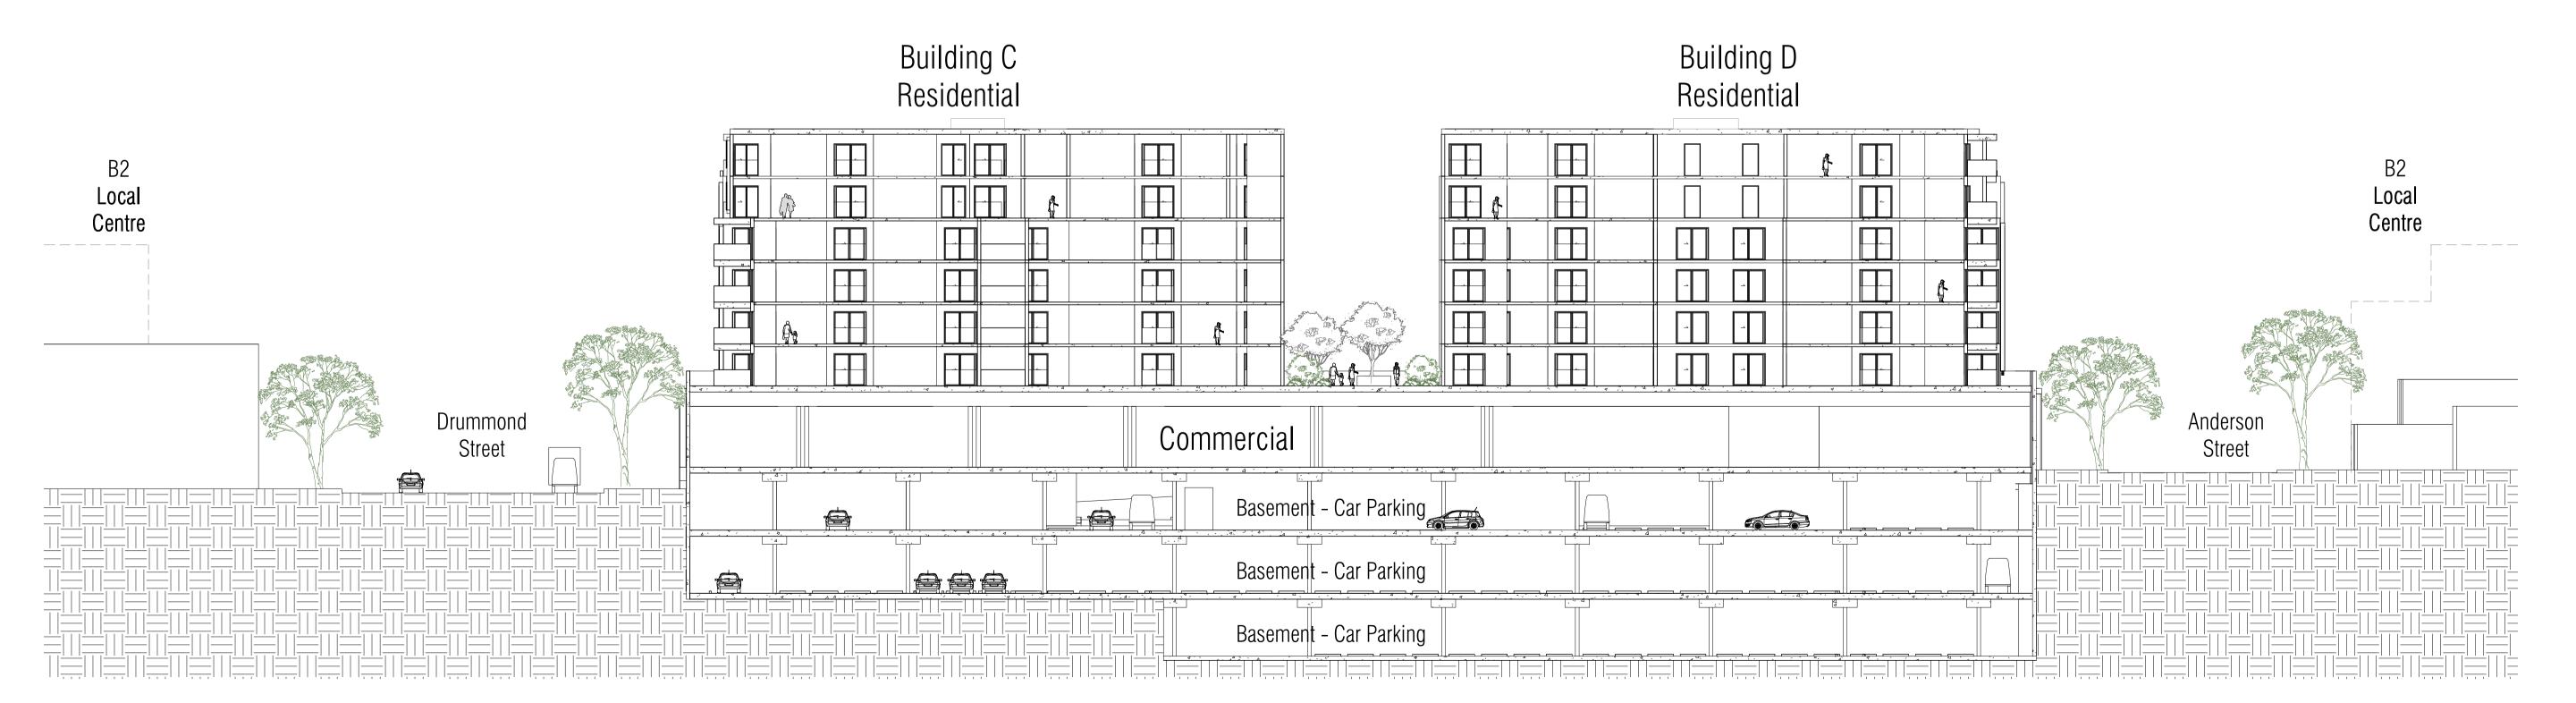

Deep Soil Zone 1290sqm (13%)

| Building                          | g Data              |                        |
|-----------------------------------|---------------------|------------------------|
| Building Function                 | FSR Area / Building | Total Units / Building |
| Commercial                        | 6150                | 3                      |
| Residential - Buildings A,B,C,D   | 18420               | 226                    |
| Combined Commercial & Residential | 24570               | 229                    |

| Number of Levels          | FSR Area / Building | Total Units / Building |
|---------------------------|---------------------|------------------------|
| Commercial/Retail Level 1 | 6150                | 1                      |
|                           | 6150                | 1                      |

| Residential Buildings A,B,C,D             | FSR Area / Building | Total Units / Building |
|-------------------------------------------|---------------------|------------------------|
| Level 2 - Residential - Buildings A,B,C,D | 3785                | 50                     |
| Level 3 - Residential - Buildings A,B,C,D | 3785                | 44                     |
| Level 4 - Residential - Buildings A,B,C,D | 3785                | 50                     |
| Level 5 - Residential - Buildings A,B,C,D | 3785                | 44                     |
| Level 6- Residential - Buildings A,B      | 1640                | 19                     |
| Level 7- Residential - Buildings A,B      | 1640                | 19                     |
|                                           | 18420               | 226                    |