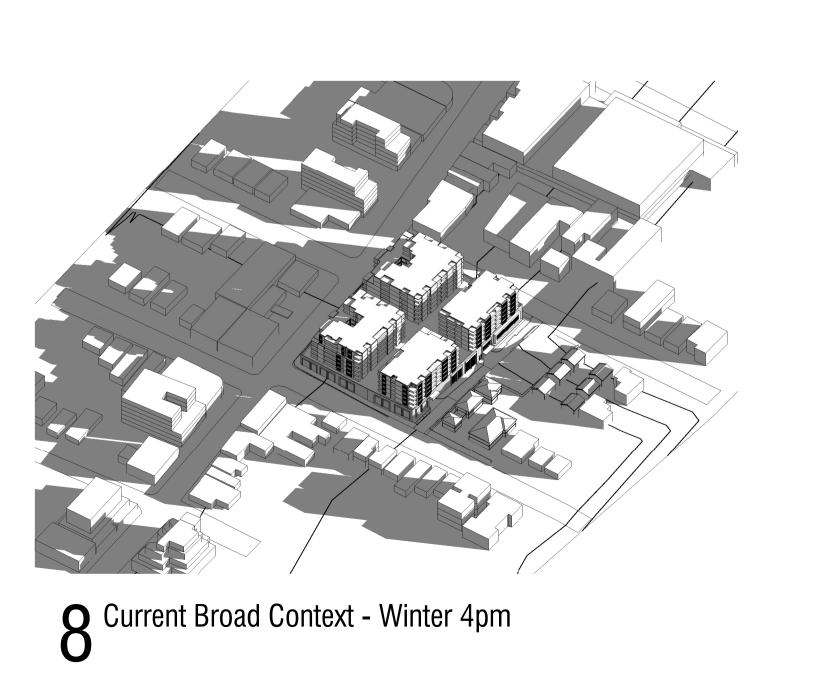

1 : 250 @ A1

JA2270 - SCC - 301

13/02/2023 11:05:51 AM

13/02/2023 11:06:07 AM SCC

JA2270 - SCC - 400

■ Solar Modelling - Current Context - Winter 9am

4 Solar Modelling - Current Context - Winter 12pm

**7** Solar Modelling - Current Context - Winter 3pm

Solar Modelling - Current Context - Winter 10am

5 Solar Modelling - Current Context - Winter 1pm

8 Solar Modelling - Current Context - Winter 4pm

Solar Modelling - Current Context - Winter 11am

6 Solar Modelling - Current Context - Winter 2pm

9 Solar Modelling - Current Context - Winter 5pm

CONTRACTORS TO VERIFY ALL DIMENSIONS AND SETOUTS ON SITE BEFORE COMMENCING WORK. SHOULD ANY DISCREPANCIES BE FOUND, PLEASE NOTIFY THE AUTHOR IMMEDIATELY SO THAT INSTRUCTION MAY BE