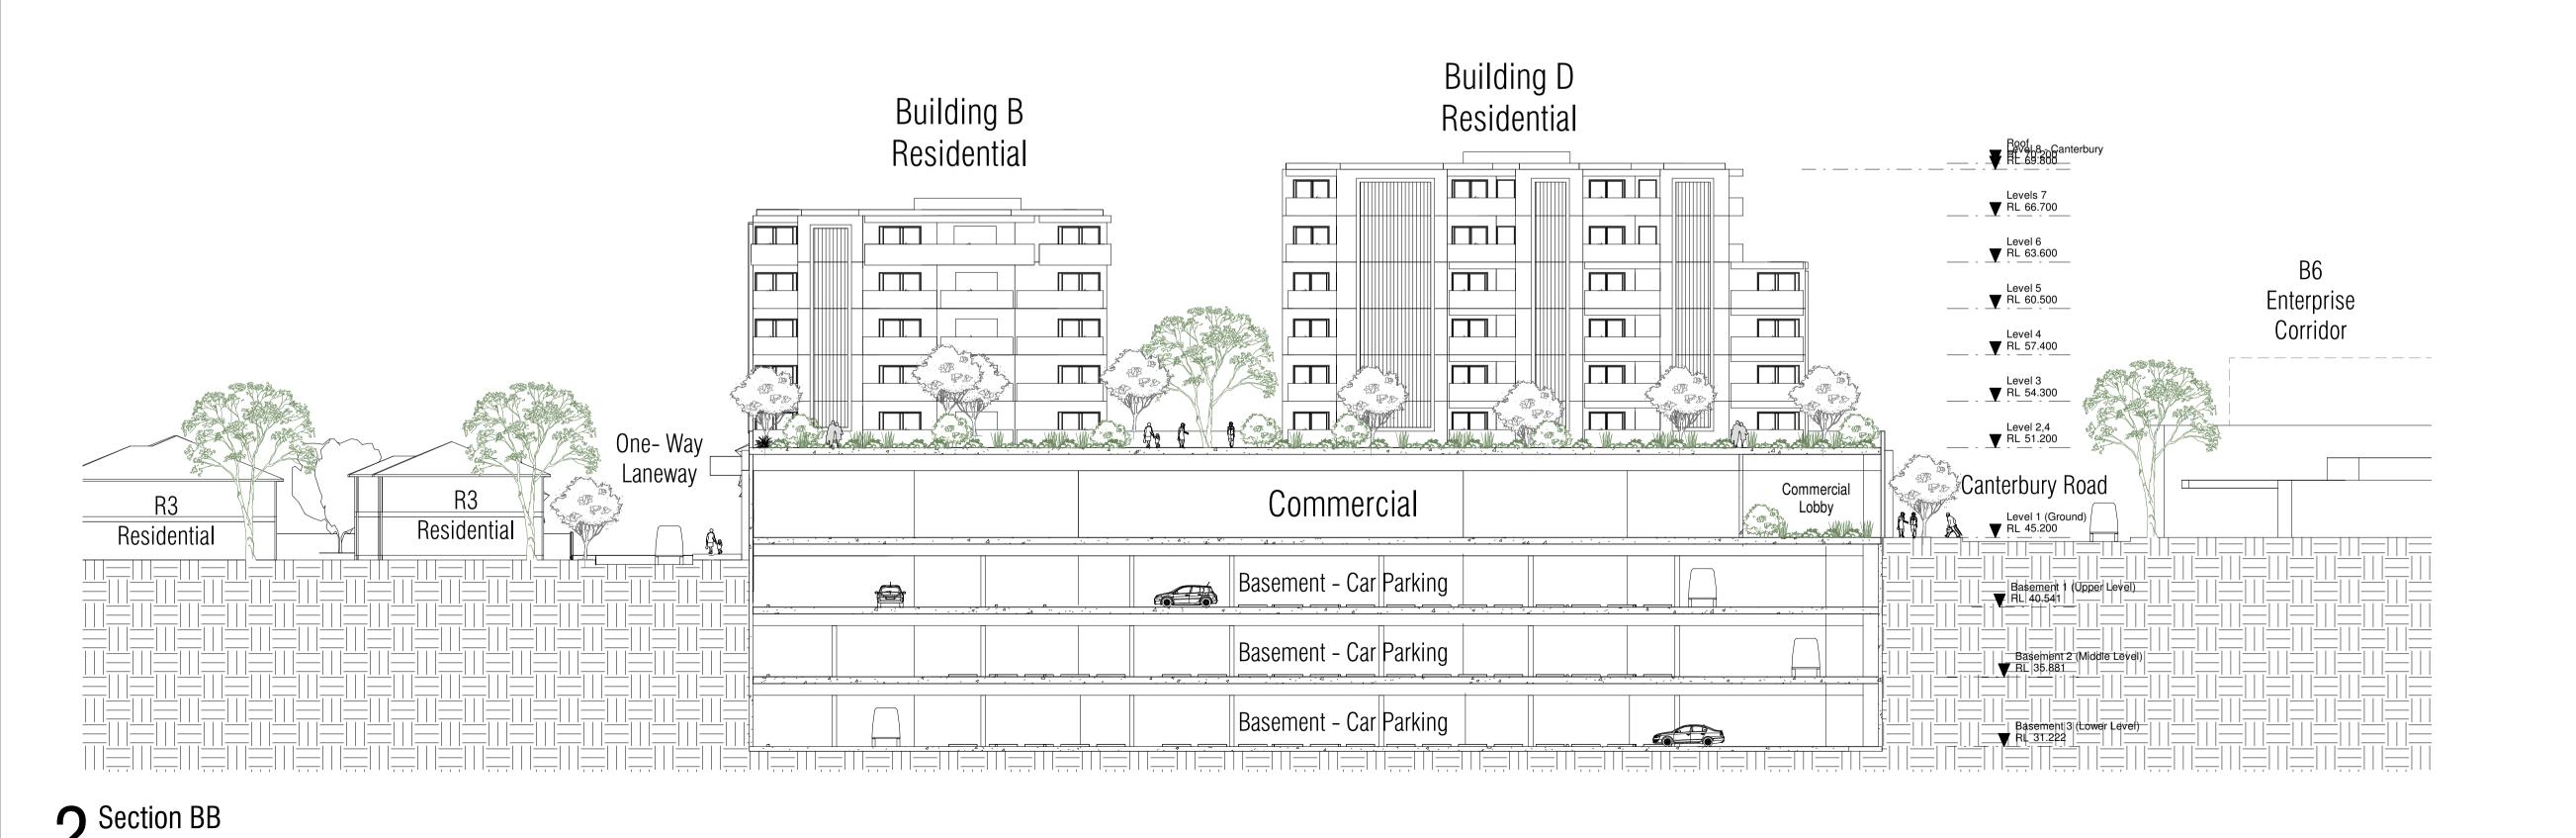

Building Sections AA & BB

13/02/2023 11:05:07 AM

JA2270 - SCC - 270

Section Reference Plan

THE LAND AND PAYS RESPECT TO ELDERS PAST, PRESENT AND FUTURE. WE RECOGNISE THE UNIQUE CULTURE AND TRADITIONS OF ABORIGINAL AND TORRES STRAIT ISLANDERS 'LAND ON WHICH THIS WORK WAS PRODUCED AND ON WHICH THIS PROPOSED DEVELOPMENT WILL BE BUILT. 40 Murphy Street, BLAXLAND NSW 2774 info@jakaan.com.au | 0420 249 720